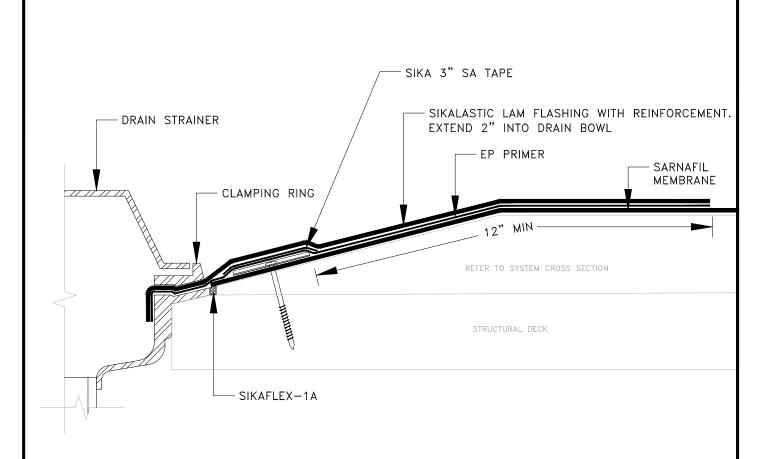

## NOTES:

1) EXISTING DRAIN BOWL, CLAMPING RING, AND DRAIN ACCESSORIES ARE TO BE CLEANED FREE OF ALL CONTAMINATES.