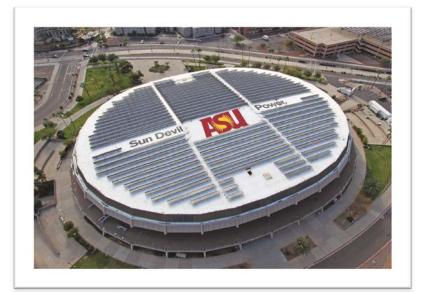

#### **PROJECT DESCRIPTION**

Basketball takes place inside ASU's Wells Fargo Arena, but sustainability was the name of the game when it came time to replace the aging roof atop this sizeable sports complex. ASU installed 2,100 solar panels on their 90,000 sq. ft. roof The new roof featured Sika Sarnafil's EnergySmart Roof®, which is solar ready and will further help to reduce arena energy consumption. The white EnergySmart Roof membrane reflects the sun's rays to help keep building interiors cooler and also helps to keep solar modules cool, as well, contributing to their efficiency. ASU now has 66 solar installations currently active on its four campus locations in addition to a research park, resulting in the largest university solar portfolio in the U.S.