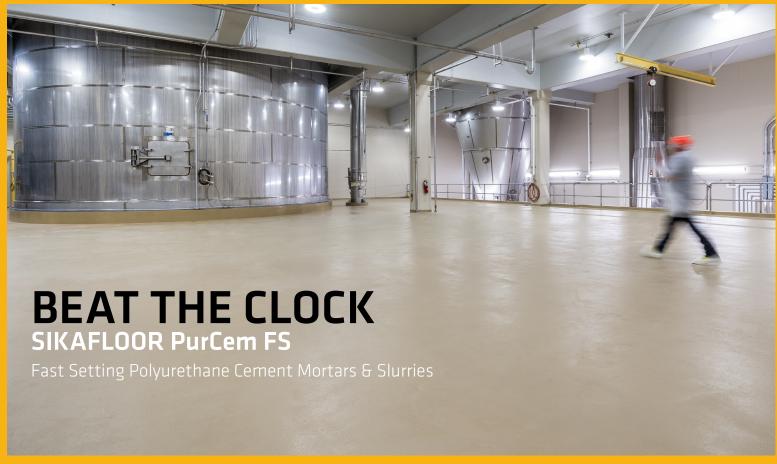

## Sikafloor®PurCem FS Fast Setting Polyurethane Cements

## When Time Is Money

Complete your PurCem installations faster with new Sikafloor Purcem FS "Fast Set". Sika has developed a rapid return to service PurCem range that dramatically reduces recoat and cure times without affecting pot life and product workability. PurCem FS uses a unique Part A with standard Parts B and C to provide you with mortar, slurry and/or coating options required for any project environment. Like all of our PurCem products, PurCem FS is phthalate free.

Get your customers back in business quickly with Sikafloor PurCem FS Systems.

- 3 hour recoating window
- Low VOCs
- Can be applied on green concrete
- Excellent thermal shock, abrasion, impact and chemical resistance
- Odorless and phthalate free
- Ideal for commercial kitchens and all FDA/USDA inspected facilities