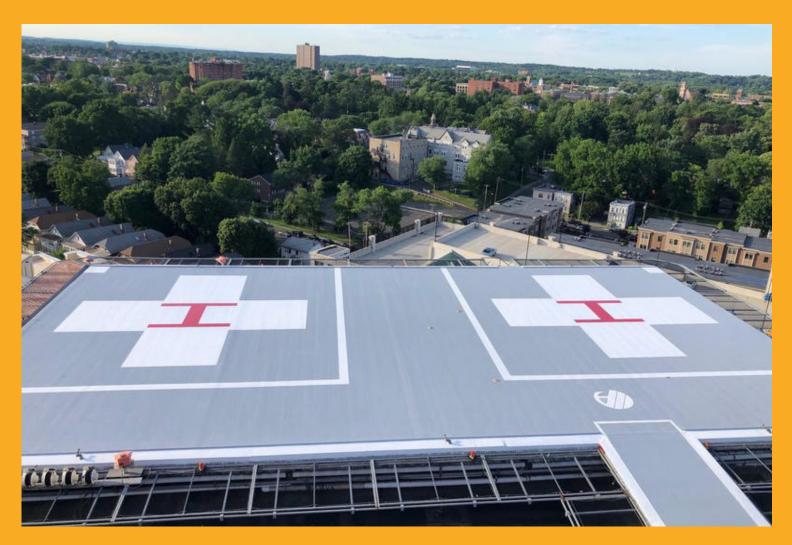

The existing Heliport with the size of approx. 6000 sf located on the roof of the Hospital was in serious need of refurbishment. The unreinforced coating has become brittle over years and resulting cracks lead through water ingress. The coating started to delaminate and became a serious fall hazard to the hospital staff.

The facility management of the hospital and the Gillespie Group contacted Sika, and a reinforced liquid applied membrane (Sikalastic® RoofPro 20) with additional protection course (Sikalastic-22 Lo-Mod) and slip resistant traffic layer (Sikalastic® -735) as well custom color line stripping (Sikalastic®-735 tint base) has been choosen as best solution for this challanging project, which had to get back to service after only 8 days construction time.

# PROJECT SOLUTIONS

The existing coating has been completely removed by mechanical grinding to create an even surface and ensure good adhesion of Sikalastic Primer EP. A fully reinforced Sikalastic RoofPro 20 system was applied to ensure long term crack bridging properties, followed by a protection course with Sikadur-22 Lo-Mod filled with quartz sand and a slip resitant traffic layer of Sikalastic®-735. For the white and red line striping Sikalastic®-735 tint base including custom color paks in signal red has been utilized.