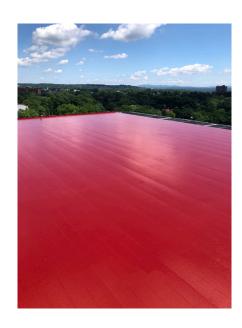

The facility management of the hospital and the Gillespie Group contacted Sika, and a reinforced liquid applied membrane (Sikalastic® RoofPro 20) with additional protection course (Sikalastic-22 Lo-Mod) and slip resistant traffic layer (Sikalastic® -735) as well custom color line stripping (Sikalastic®-735 tint base) has been choosen as best solution for this challanging project, which had to get back to service after only 8 days construction time.

# PROJECT SOLUTIONS

The existing coating has been completely removed by mechanical grinding to create an even surface and ensure good adhesion of Sikalastic Primer EP. A fully reinforced Sikalastic RoofPro 20 system was applied to ensure long term crack bridging properties, followed by a protection course with Sikadur-22 Lo-Mod filled with quartz sand and a slip resitant traffic layer of Sikalastic®-735. For the white and red line striping Sikalastic®-735 tint base including custom color paks in signal red has been utilized.