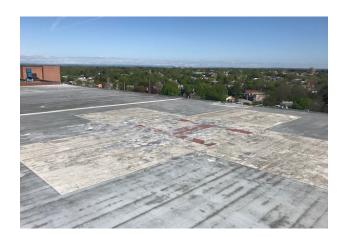

The existing Heliport with the size of approx. 6000 sf located on the roof of the Hospital was in serious need of refurbishment. The unreinforced coating has become brittle over years and resulting cracks lead through water ingress. The coating started to delaminate and became a serious fall hazard to the hospital staff.