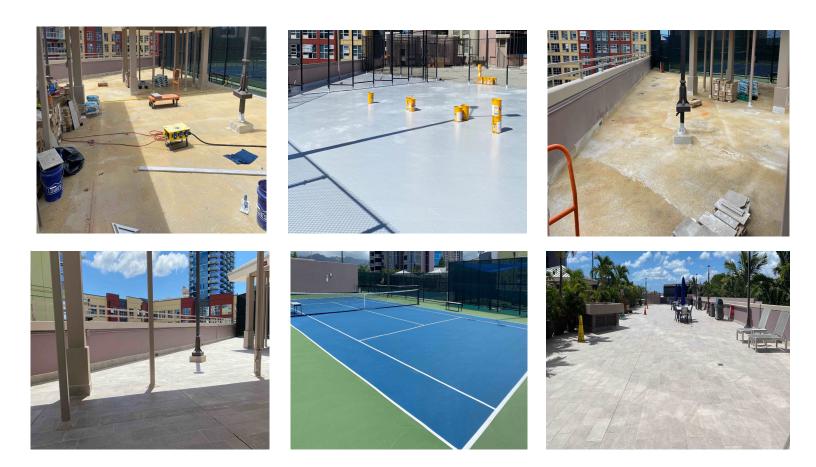

## **PROJECT DESCRIPTION**

One Waterfront was experiencing leaks caused by a failed waterproofing membrane system that had been installed under tile. Ownership required a high quality membrane that had proven track record and a company that would stand behind their warranty. CDI recommended the use of the Sikalastic 624 WP system based on quality, support and their own proven experience with the Sika RoofPro membrane systems. The Sikalastic 624 WP was submitted for approval and was accepted by the condominium board and their consultant. Once the first phase was completed the Waterfront Tower board awarded the second phase of the project to Porter.

## **PROJECT SOLUTIONS**

The failed waterproofing membrane had begun to saponification caused by alkali attack. Sikalastic 624 WP's excellent alkali resistance with proven track record meet and exceeded the project requirements. Phase 3 of the project should be going out to bid soon. This phase will include the amenity deck area around the swimming pool.

## PRODUCTS USED

- Sikalastic Concrete Primer Lo-VOC Contractor: CDI & Porter
- Sikalastic EP Primer
- Sikaflex 11FC
- Sikalastic 624 WP
- Sika Flexitape
- Sika Reemat Premium

Sika Corporation 201 Polito Avenue Lyndhurst, NJ 07071 Phone: 201-933-8800 usa.sika.com