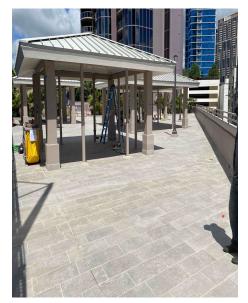

## **PROJECT DESCRIPTION**

One Waterfront was experiencing leaks caused by a failed waterproofing membrane system that had been installed under tile. Ownership required a high quality membrane that had proven track record and a company that would stand behind their warranty. CDI recommended the use of the Sikalastic 624 WP system based on quality, support and their own proven experience with the Sika RoofPro membrane systems. The Sikalastic 624 WP was submitted for approval and was accepted by the condominium board and their consultant. Once the first phase was completed the Waterfront Tower board awarded the second phase of the project to Porter.

## **PROJECT SOLUTIONS**

The failed waterproofing membrane had begun to saponification caused by alkali attack. Sikalastic 624 WP's excellent alkali resistance with proven track record meet and exceeded the project requirements. Phase 3 of the project should be going out to bid soon. This phase will include the amenity deck area around the swimming pool.