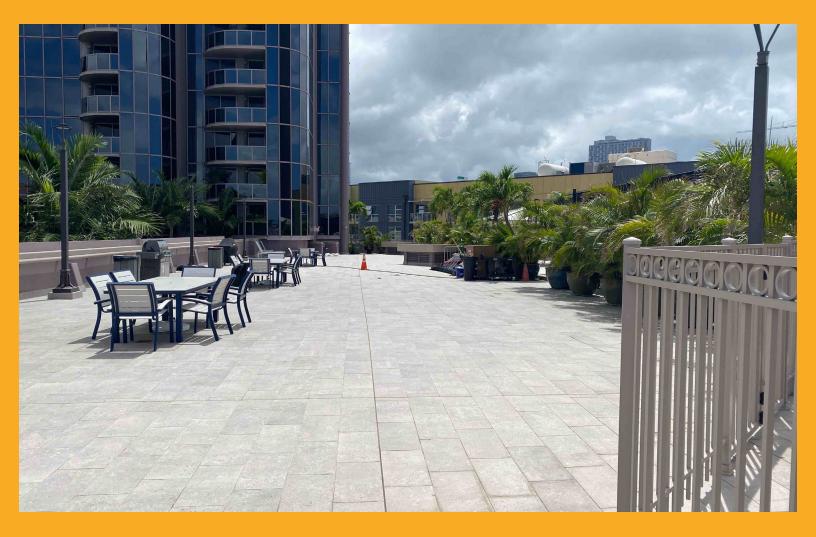

## **PROJECT DESCRIPTION**

One Waterfront was experiencing leaks caused by a failed waterproofing membrane system that had been installed under tile. Ownership required a high quality membrane that had proven track record and a company that would stand behind their warranty. CDI recommended the use of the Sikalastic 624 WP system based on quality, support and their own proven experience with the Sika RoofPro membrane systems. The Sikalastic 624 WP was submitted for approval and was accepted by the condominium board and their consultant. Once the first phase was completed the Waterfront Tower board awarded the second phase of the project to Porter.

## **PROJECT SOLUTIONS**

The failed waterproofing membrane had begun to saponification caused by alkali attack. Sikalastic 624 WP's excellent alkali resistance with proven track record meet and exceeded the project requirements. Phase 3 of the project should be going out to bid soon. This phase will include the amenity deck area around the swimming pool.