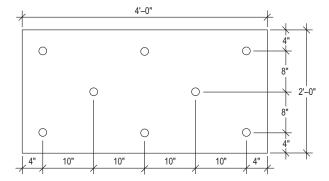

**PATTERN A**WOOD SHEATHING, MASONRY AND SOME METAL SIDINGS.

PATTERN C
WOOD SHEATHING, MASONRY AND SOME METAL SIDINGS.