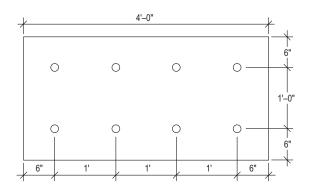

**PATTERN A**WOOD SHEATHING, MASONRY AND SOME METAL SIDINGS.

PATTERN C
WOOD SHEATHING, MASONRY AND SOME METAL SIDINGS.