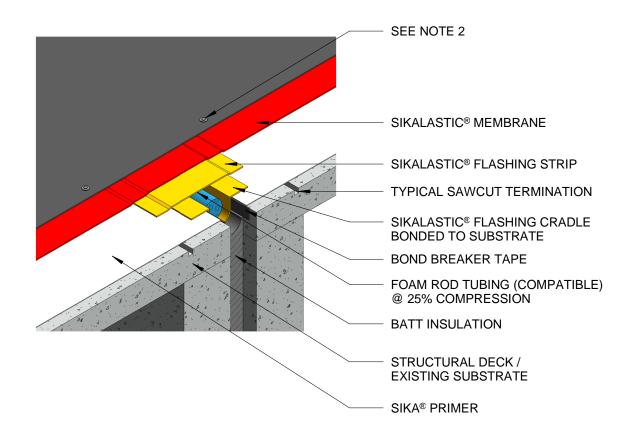

## NOTES:

- TOP OF FOAM ROD TO BE LEVEL WITH ROOF MEMBRANE.
- 2. FASTENERS USED TO SECURE COVER PLATE WILL BE INSTALLED EXTERIOR (OUTSIDE) OF TERMINATION.

1-800-933-SIKA (7452)

www.sikausa.com

DETAIL TITLE SIKALASTIC ROOFPRO SYSTEM EXPANSION JOINT