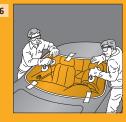

**BUILDING TRUST** 

Apply adhesive in a triangular shaped bead, holding the gun at a 90° angle to the surface. Properly tool the adhesive bead to avoid air gaps.

Set and position the glass within the open time of the adhesive. Never install a glass part after the adhesive has formed a skin. After first contact of the substrate and adhesive, do only small positioning adjustments.