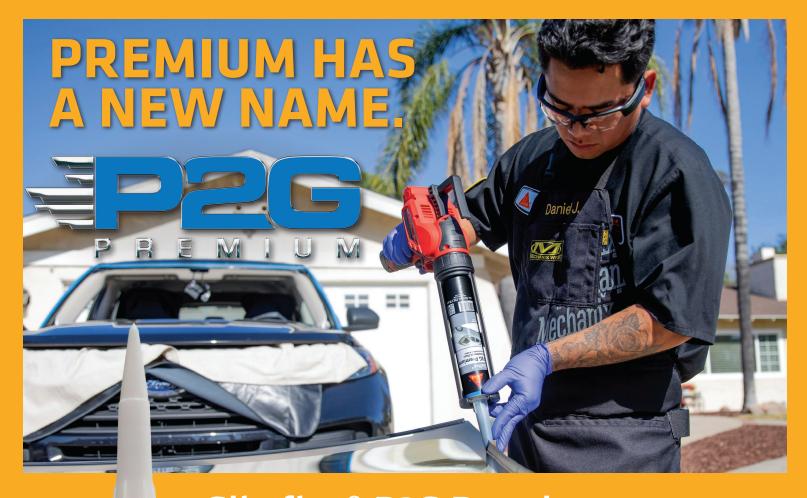

## Sikaflex® P2G Premium INNOVATION, SIMPLICITY, SAFETY...

Sikaflex® P2G Premium is a cold-applied, fast curing, high-viscosity polyurethane adhesive designed for use in replacing direct glazed automotive glass parts. Sikaflex® P2G Premium does not require the use of a Sika® Aktivator or Sika® Primer pre-treatment product on glass or ceramic frit. When used as directed Sikaflex® P2G Premium is an appropriate adhesive for use in auto glass replacement.

**BUILDING TRUST** 

Apply adhesive in a triangular shaped bead, holding the gun at a 90° angle to the surface. Properly tool the adhesive bead to avoid air gaps.

Set and position the glass within the open time of the adhesive. Never install a glass part after the adhesive has formed a skin. After first contact of the substrate and adhesive, do only small positioning adjustments.