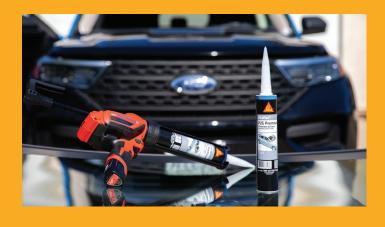

ikaflex®

P2G Premium
Primerless to Glass

## Sikaflex® P2G Premium INNOVATION, SIMPLICITY, SAFETY...

Sikaflex® P2G Premium is a cold-applied, fast curing, high-viscosity polyurethane adhesive designed for use in replacing direct glazed automotive glass parts. Sikaflex® P2G Premium does not require the use of a Sika® Aktivator or Sika® Primer pre-treatment product on glass or ceramic frit. When used as directed Sikaflex® P2G Premium is an appropriate adhesive for use in auto glass replacement.

Sikaflex® P2G Premium is available in the following packaging configurations:

- (10) 300 ml cartridges per carton (Sika Part#: 845157)
- (9) 600 ml unipacks per carton (Sika Part#: 862110)

Our most current General Sales Conditions shall apply.
Consult the Product Data Sheet prior to any use and processing.