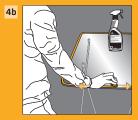

Clean the entire windshield using an Automotive grade glass cleaner.

Bonding surface must be free from traditional and non-traditional contamination. Use a Sika® PowerClean Aid sponge or similar contamination removal product to ensure the glass part has been sufficiently cleaned and decontaminated.