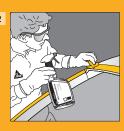

Clean the entire windshield using an Automotive grade glass cleaner.

Bonding surface must be free from traditional and non-traditional contamination. Use a Sika® PowerClean Aid sponge or similar contamination removal product to ensure the glass part has been sufficiently cleaned and decontaminated.