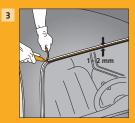

Remove the existing windshield.

Clean the entire pinchweld removing all dirt and debris.

Trim back the remaining PUR bead to 1 – 2 mm. If a non-polyurethane adhesive was used previously, a complete removal is necessary!