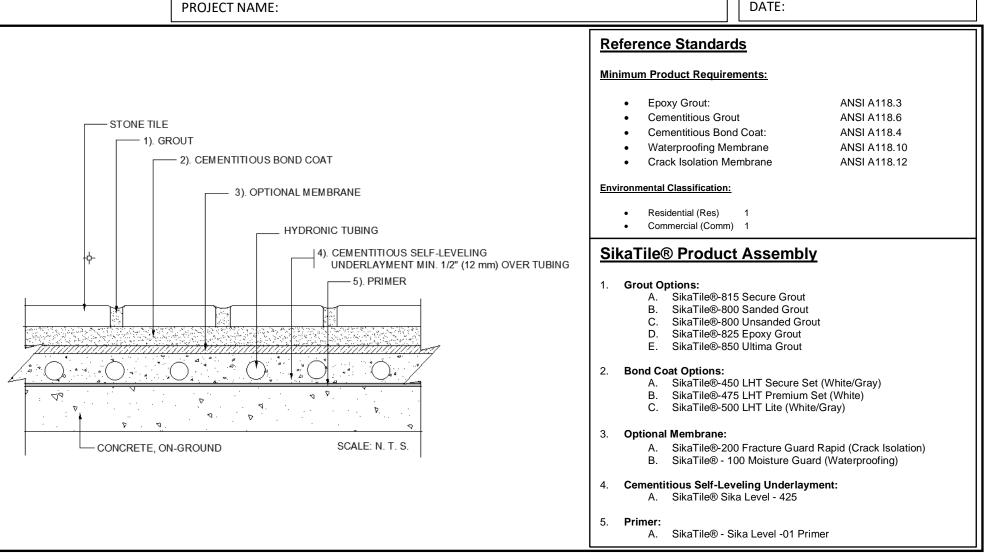

## INTERIOR FLOORS WITH RADIANT HEAT OVER CONCRETE

BUILDING TRUST

On-Ground Concrete, Cementitious Self-Leveling Underlayment Encapsulating Hydronic Tubing, Stone Tile

SikaTile®: ST-RH112 Stone TCNA: RH112 Stone \* \*See TCNA for complete uses and limitations.