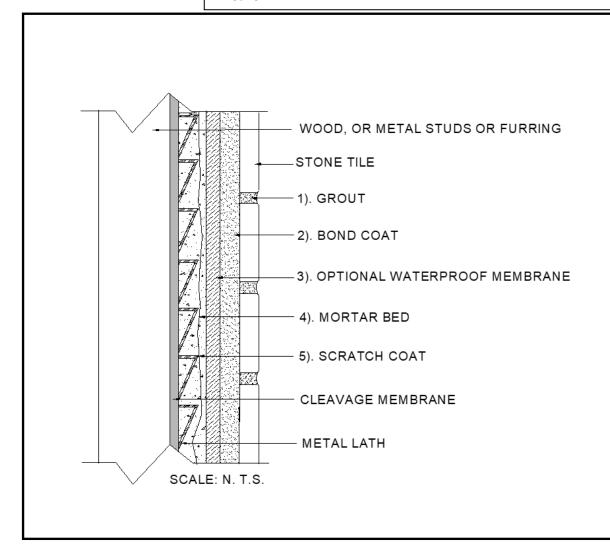

# INTERIOR WALLS OVER WOOD OR METAL STUDS

Wood or Metal Studs, Mortar Bed, Stone Tile

SikaTile®: ST- W231 / 241 Stone TCNA: W231 / 241 Stone\*

\*See TCNA for complete uses and limitations.

PROJECT NAME:

DATE:

## **SikaTile® Product Assembly**

- 1. Grout Options:
  - A. SikaTile®-815 Secure Grout
  - B. SikaTile®-800 Sanded Grout
  - C. SikaTile®-800 Unsanded Grout
  - D. SikaTile®-825 Epoxy Grout
  - E. SikaTile®-850 Ultima Grout
- 2. Bond Coat Options:
  - A. SikaTile®-450 LHT Secure Set (White/Gray)
  - B. SikaTile®-475 LHT Premium Set (White)
  - C. SikaTile®-500 LHT Lite (White/Gray)
- 3. Waterproof Membrane:
  - A. SikaTile® 100 Moisture Guard
- 4. Mortar Bed:
  - A. ANSI A108.1A
- 5. Mortar Bed (Slurry)
  - A. ANSI A108.1A