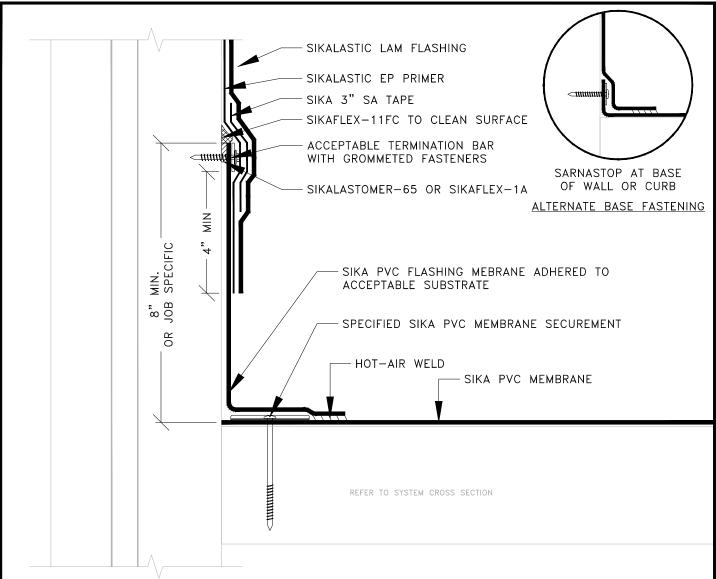

## NOTES:

- SEALANT IS A TWO-STEP APPLICATION: BEHIND TOP OF SARNAFIL FLASHING THEN TOP OF SARNAREGLET OR TERMINATION BAR.
- 2) SEALANT SHALL BE APPLIED TO CLEAN ACCEPTABLE SURFACES.
- 3) SEALANT IS A MAINTENANCE ITEM AND IS NOT COVERED UNDER THE SARNAFIL WARRANTY.
- 4) TERMINATION BAR SHALL BE SECURELY ANCHORED PROVIDE ADEQUATE COMPRESSION OF MEMBRANE FLASHING AND SEALANT.
- 5) KEEP SIKALASTIC EP PRIMER EVEN WITH SIKALASTIC LAM FLASHING.