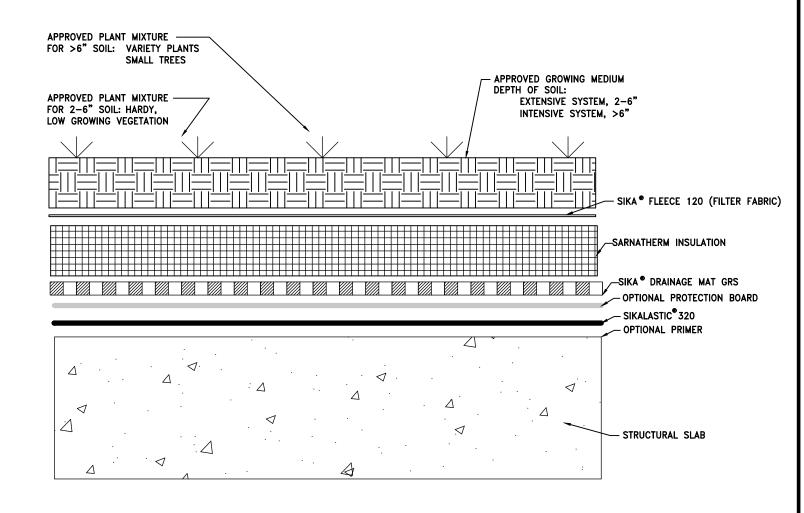

NOTES: REFER TO SYSTEM GUIDE FOR PRIMING, SIKALASTIC 320 THICKNESS, PROTECTION BOARD, AND DRAINAGE MAT REQUIREMENTS

|  | D\Users\syka.gou\\desktop\sika_clahw.prg |                                          | JOB NAME:                                                               |                 |           |           |        |
|--|------------------------------------------|------------------------------------------|-------------------------------------------------------------------------|-----------------|-----------|-----------|--------|
|  |                                          |                                          | DETAIL TITLESIKALASTIC 320 VEGETATION PLAZA DECK SYSTEM WITH INSULATION |                 |           |           |        |
|  |                                          | 1-800-933-SIKA (7452)<br>www.sikausa.com | SCALE: N.T.S.                                                           | DATE: 10/4/2019 | FILE NO.: | DRW. NO.: | WP.1.7 |