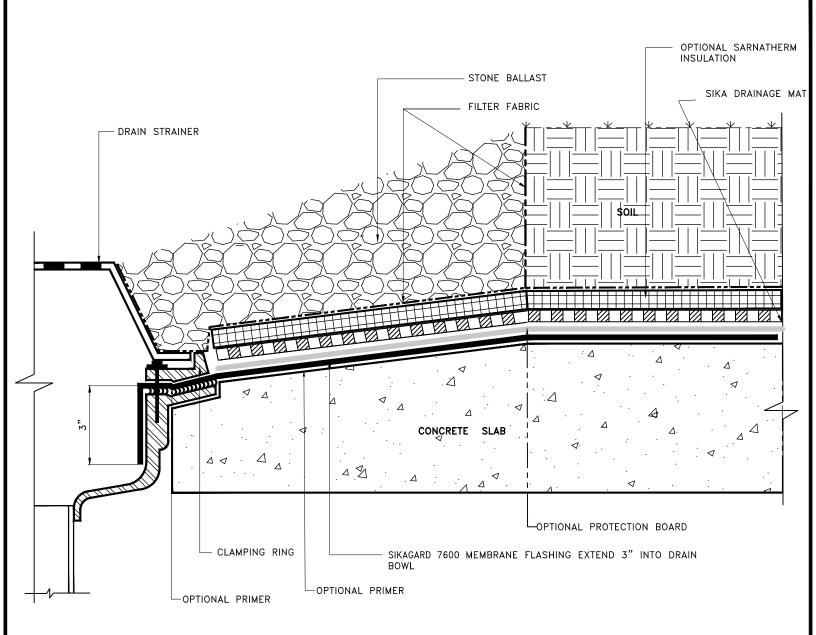

## NOTES:

- 1. REFER TO SYSTEM GUIDE FOR PRIMING, SIKAGARD 7600 THICKNESS, PROTECTION BOARD, AND DRAINAGE MAT REQUIREMENTS.
- 2. EXISITING DRAIN BOWL, CLAMPING RING AND DRAIN ACCESSORIES ARE TO BE CLEANED FREE OF ALL CONTAMINATES AND RUST.