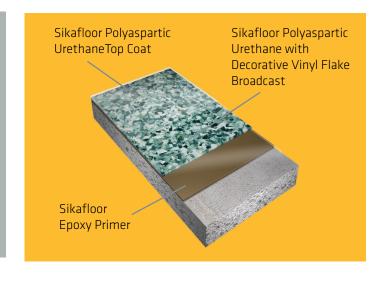

#### **Decorative Flake System**

Sikafloor DecoDur Flake FX is a decorative broadcast system designed for lab, support and other areas where a combination of toughness and aesthetics are important.

- Unlimited color possibilities
- Easy to clean, seamless surface
- Long lasting aesthetics