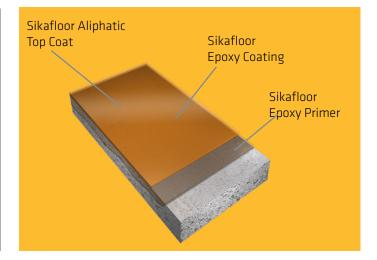

#### **High Performance Coating System**

Sikafloor MultiDur EC is a solid color, high gloss, resin rich, seamless, epoxy floor coating that is well-suited for medium duty traffic areas. This general service coating system delivers an easy to maintain smooth surface with chemical and abrasion resistance.

#### High Performance Urethane Wall and Ceiling System

This single component, aliphatic urethane wall and ceiling system is color stable and resistant to chemicals and sanitizers. It makes an excellent maintenance finish that requires very little care.