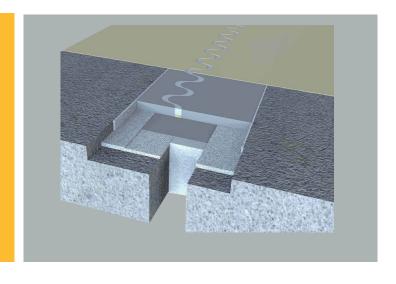

#### **Polymer Composite Floor Joint**

Sika FloorJoint S is a flexible joint panel that moves with the slab to provide a level profile without point loading, the root cause of damaged joints. It is a superior solution to common joint fillers, sealants and patches that only last a few months.

- More durable than elastomeric-filled expansion ioints
- Dampens traffic vibration, improves load distribution
- Quick install reduces downtime