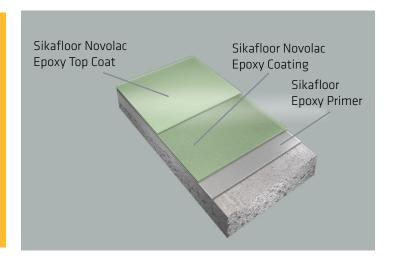

#### **High Performance Coating System**

Sikafloor MultiDur EC is a solid color, high gloss, resin rich, seamless, epoxy floor coating that is well-suited for medium duty traffic areas. This general service coating system delivers an easy to maintain smooth surface with chemical and abrasion resistance.

- Easy to clean, seamless surface
- Wide range of surface textures
- Resistant to water, chemical sanitizers and stains
- Excellent gloss retention and light reflectance