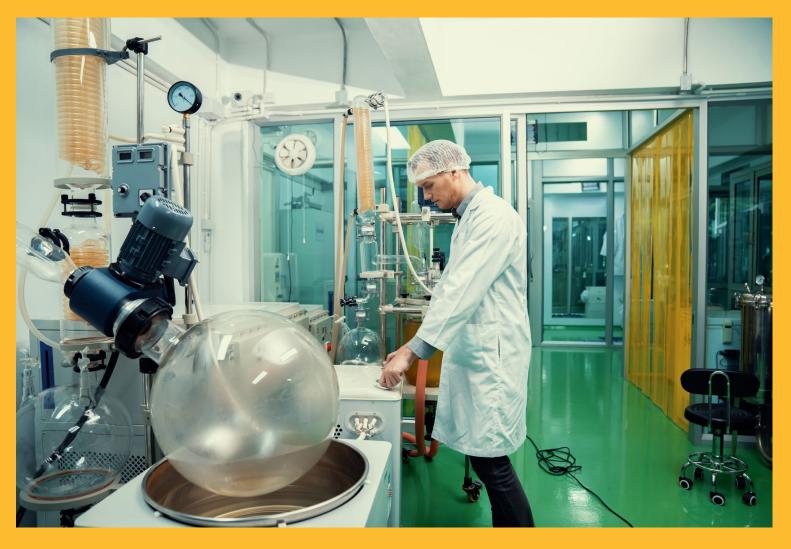

#### **High Performance Coating System**

Sikafloor MultiDur EC is a solid color, high gloss, resin rich, seamless, epoxy floor coating that is well-suited for medium duty traffic areas. This general service coating system delivers an easy to maintain smooth surface with chemical and abrasion resistance.

#### **Heavy Duty Sikafloor System**

This heavy duty system is designed for projects with aggressive schedules and even more aggressive operating conditions. Engineered for new and retrofit projects with high slab moisture content.

#### **Decorative Flake System**

Sikafloor DecoDur Flake FX is a decorative broadcast system designed for lab, support and other areas where a combination of toughness and aesthetics are important.

- Unlimited color possibilities
- Easy to clean, seamless surface
- Long lasting aesthetics