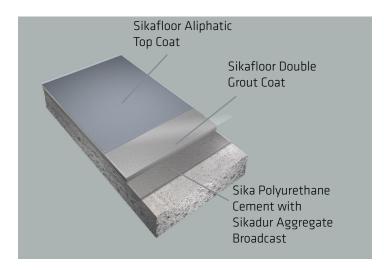

#### **Heavy Duty Sikafloor System**

This heavy duty system is designed for projects with aggressive schedules and even more aggressive operating conditions. Engineered for new and retrofit projects with high slab moisture content.

- Excellent impact resistance
- Wide range of slip-resistant surface textures
- Resistant to water, chemical sanitizers and stains
- Excellent gloss retention and light reflectance