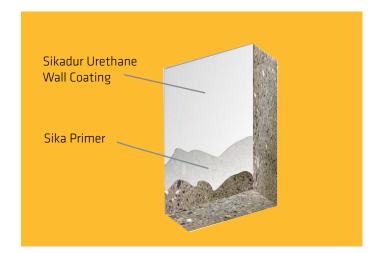

#### High Performance Urethane Wall and Ceiling System

This single component, aliphatic urethane wall and ceiling system is color stable and resistant to chemicals and sanitizers. It makes an excellent maintenance finish that requires very little care.

- Excellent chemical and sanitizer resistance
- Single component application
- Available in a variety of color stable finished
- Excellent gloss retention and light reflectance