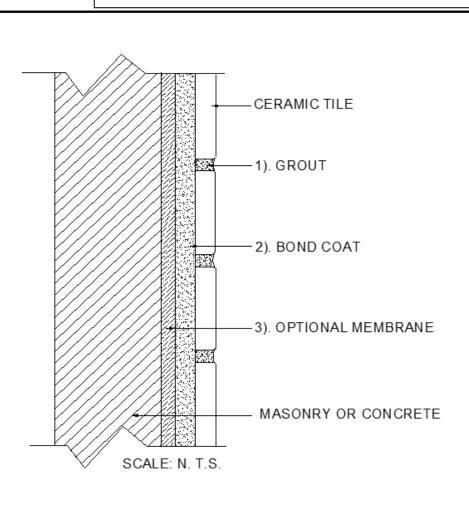

# INTERIOR WALLS OVER MASONRY OR CONCRETE

Masonry or Concrete, Ceramic Tile

| SikaTile®: | ST- W202i |
|------------|-----------|
| TCNA:      | \//202i*  |

\*See TCNA for complete uses and limitations.

DATE:

## **SikaTile® Product Assembly**

- 1. Grout Options:
  - A. SikaTile®-800 Grout Sanded
- 2. Bond Coat Options:
  - A. SikaTile®-450 LHT Secure Set (White/Gray)
  - B. SikaTile®-475 LHT Premium Set (White)
  - C. SikaTile®-500 LHT Lite (White/Gray)
- 3. Optional Membrane:
  - A. SikaTile® 100 Moisture Guard