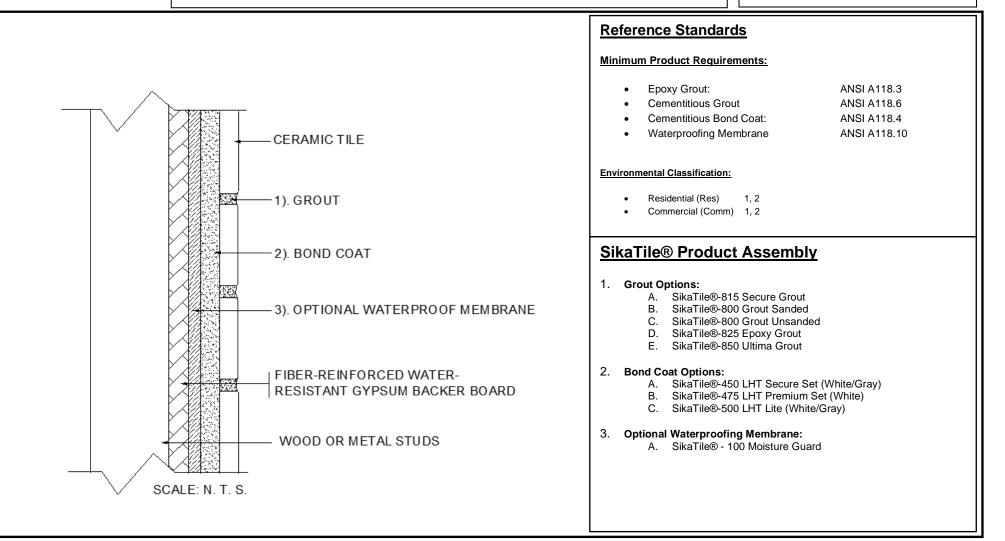

## INTERIOR WALLS OVER WOOD OR METAL STUDS

Wood or Metal Studs, Fiber-Reinforced Water-Resistant Gypsum Backer Board Ceramic Tile SikaTile®: ST- W247 TCNA: W247\* \*See TCNA for complete uses and limitations.