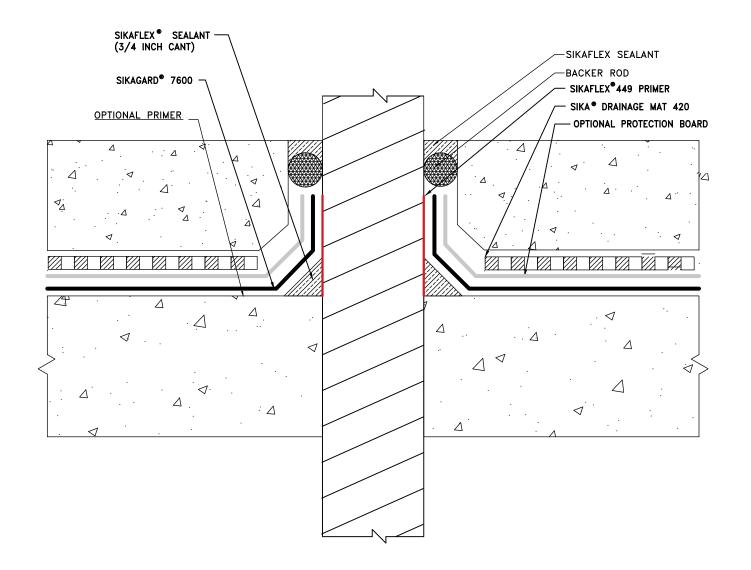

NOTES: REFER TO SYSTEM GUIDE FOR PRIMING, SIKAGARD 7600 THICKNESS, PROTECTION BOARD, AND DRAINAGE MAT REQUIREMENTS

|  |                |                                          | JOB NAME:                                                  |                 |           |                       |
|--|----------------|------------------------------------------|------------------------------------------------------------|-----------------|-----------|-----------------------|
|  | <b>Jika</b> ®  |                                          | DETAIL TITLE SIKAGARD 7600 TREATMENT OF<br>PVC PENETRATION |                 |           |                       |
|  | BUILDING TRUST | 1-800-933-SIKA (7452)<br>www.sikausa.com | SCALE: N.T.S.                                              | DATE: 10/9/2019 | FILE NO.: | DRW. NO.:<br>WP.2.27A |
|  |                |                                          |                                                            |                 |           |                       |