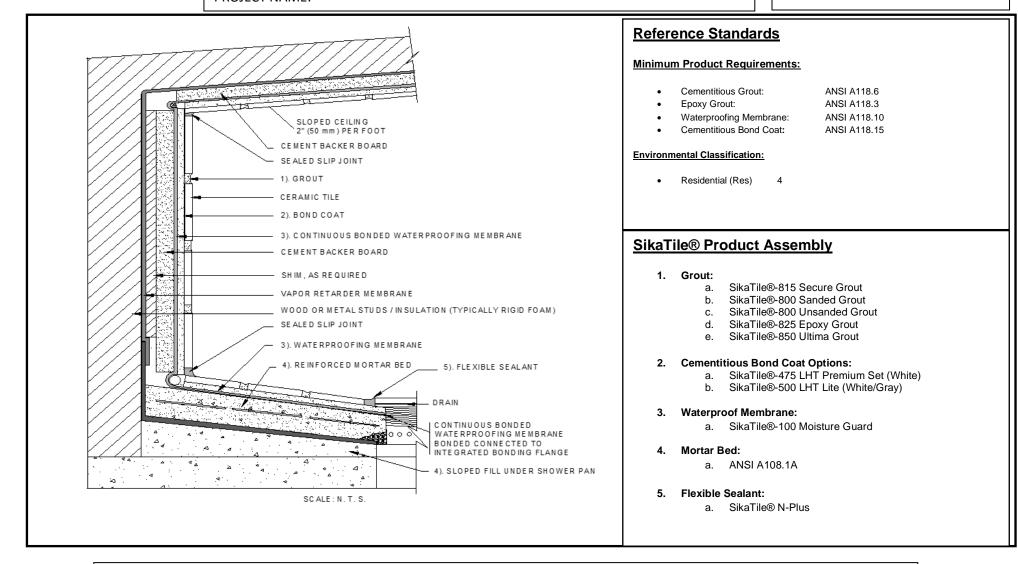

## Steam Shower/Room; Masonry/Concrete

Wood or Metal Studs, Cement Backer Board, Mortar Bed Floor, Ceramic Tile SikaTile: ST- R614 TCNA: R614\* \*See TCNA for complete uses and limitations.

DATE:

PROJECT NAME: