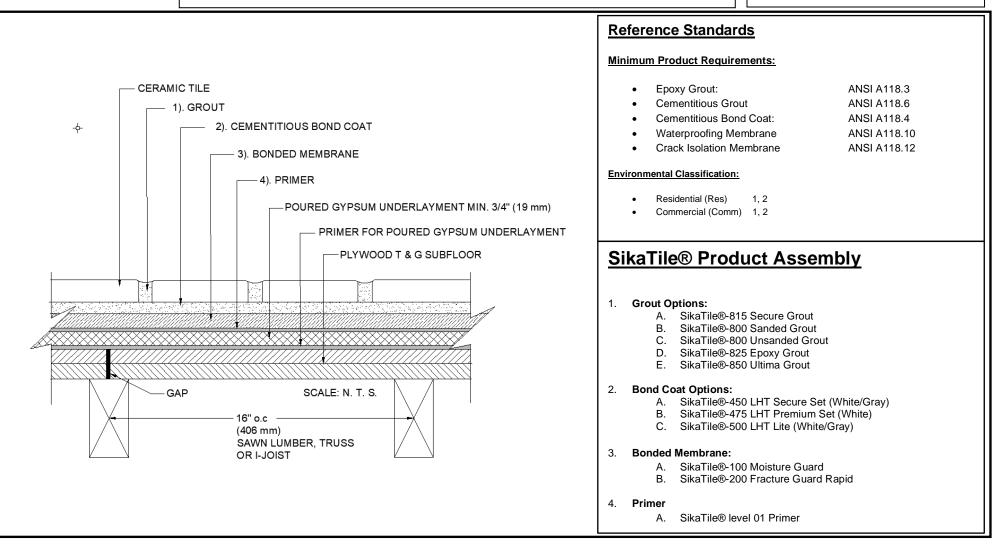

## INTERIOR FLOORS OVER WOOD

BUILDING TRUST

Joist 16" (406 mm) o.c. / Plywood Subfloor, Poured Gypsum Underlayment, Bonded Membrane, Ceramic Tile

SikaTile®: ST-F180 TCNA: F180\* \*See TCNA for complete uses and limitations.