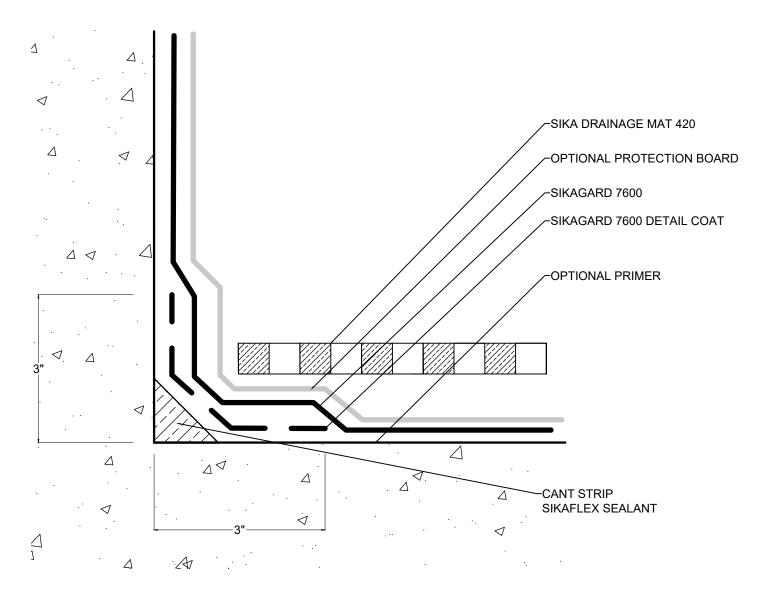

NOTES: REFER TO SYSTEM GUIDE FOR PRIMING, SIKAGARD 7600 THICKNESS, PROTECTION BOARD, AND DRAINAGE MAT REQUIREMENTS

|  | <b>BUILDING TRUST</b> | 1-800-933-SIKA (7452)<br>www.sikausa.com | JOB NAME:                                           |        |       |           |           |                   |
|--|-----------------------|------------------------------------------|-----------------------------------------------------|--------|-------|-----------|-----------|-------------------|
|  |                       |                                          | DETAIL TITLE<br>SIKAGARD 7600 TYPICAL INSIDE CORNER |        |       |           |           |                   |
|  |                       |                                          | SCALE:                                              | N.T.S. | DATE: | 12/6/2019 | FILE NO.: | DRW. NO.: WP.2.1A |
|  |                       |                                          |                                                     |        |       |           |           |                   |