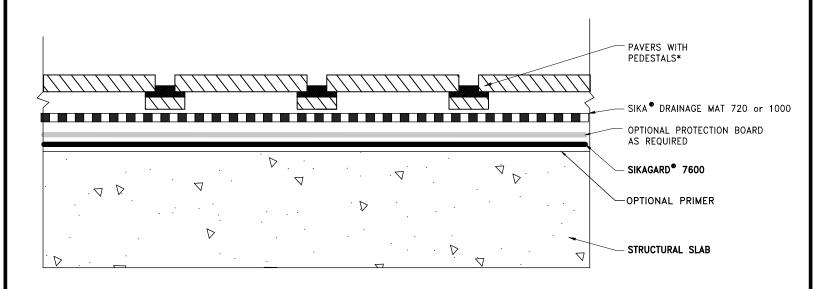

NOTES: REFER TO SYSTEM GUIDE FOR PRIMING, SIKAGARD 7600 THICKNESS, PROTECTION BOARD, AND DRAINAGE MAT REQUIREMENTS

JOB NAME:

DETAIL TITLE

SIKAGARD 7600 PLAZA WITH PAVERS

1-800-933-SIKA (7452) www.sikausa.com SCALE: