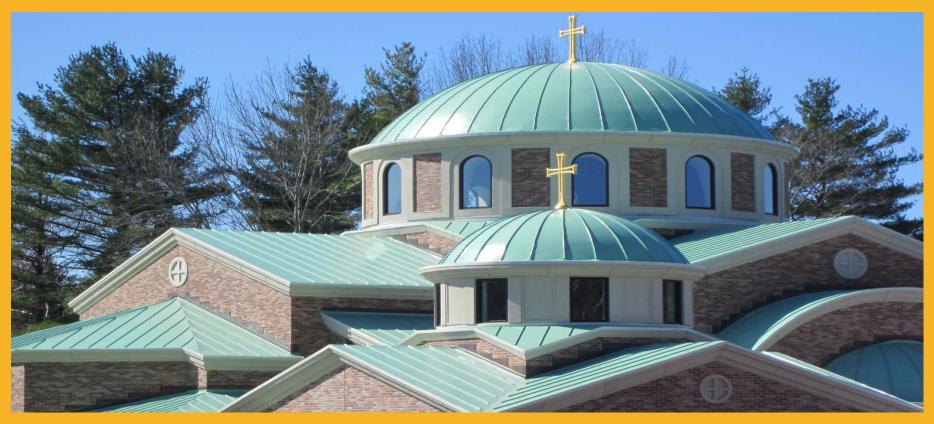

# WHAT IS A DÉCOR ROOF?

Décor is the ideal choice for new or existing buildings that call for the appearance of a standing seam metal roof, yet require maximum watertight performance. Décor Roof Systems deliver...

### DÉCOR

Using Sika's time-proven Sarnafil G410 roof membrane with the patented Décor profile rib simulates the look of a standing seam metal roof. The ribs can be spaced at any distance apart, in any configuration and in contrasting colors for a truly customizable experience.

#### METAL

Metal roofing led the way by turning a traditionally bland, boring part of the building into a feature worth highlighting. But beware as metal is notorious for expanding and contracting, which may cause buckling or "oil canning."