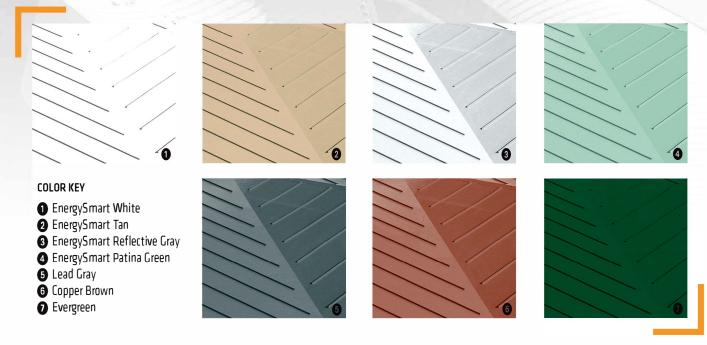

### Décor is available in SEVEN STANDARD COLORS:

EnergySmart White, EnergySmart Tan, EnergySmart Reflective Gray, EnergySmart Patina Green, Lead Gray, Copper Brown and Evergreen. It's also available in a nearly unlimited number of custom colors. If you can dream it, we can match it.