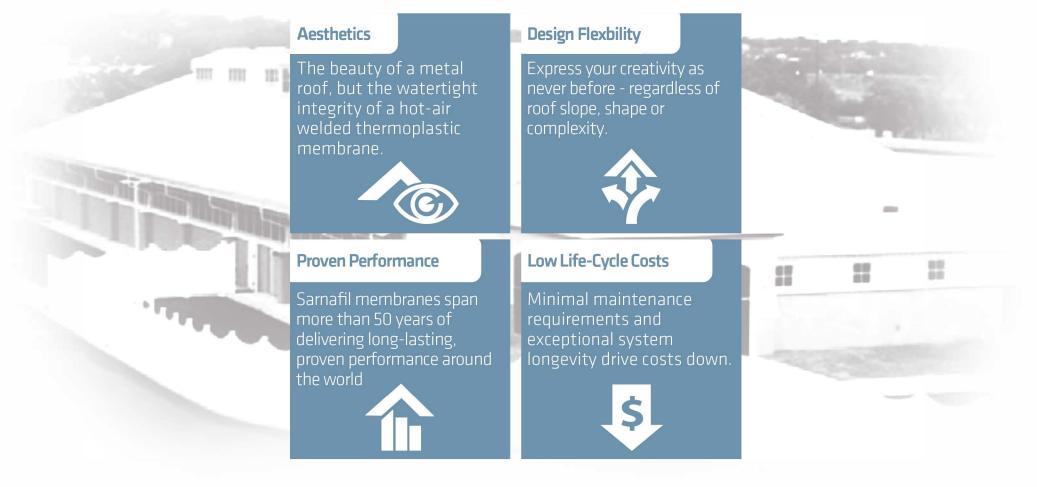

### AESTHETICS

### DÉCOR

Using Sika's time-proven Sarnafil G410 roof membrane with the patented Décor profile rib simulates the look of a standing seam metal roof. The ribs can be spaced at any distance apart, in any configuration and in contrasting colors for a truly customizable experience.

### **DESIGN FLEXIBILITY**

### DÉCOR

With Décor, you are no longer held hostage by roof or building geometry. The continuous thermoplastic roof membrane and the hot-air welded seams of Décor provide a long-lasting waterproofing solution regardless of the building shape or design. The seams are stronger than the membrane itself, minimizing costly ongoing maintenance.

### **LONG-TERM PERFORMANCE**

### DÉCOR

Décor's Sarnafil membrane offers a long-lasting solution that does not rust or corrode. In addition, you'll get the peace of mind of watertight integrity with hot-air welded seams and permanent watertight flashing and detailing.