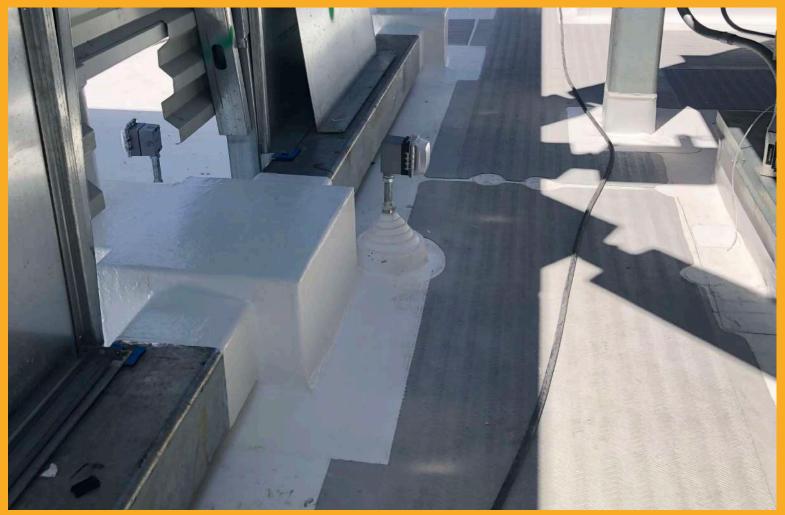

## Sikalastic<sup>®</sup> RoofPro

Single ply roofs come with many advantages however one short coming is the treatment of flashing details. When new single ply roofs are installed even planned details and roof components can be difficult to properly flash and keep watertight. Moreover, unexpected details can arise causing project delays while more flashing pieces are delivered or while custom flashings are manufactured.

Why not consider a liquid solution that requires far less planning and no custom pieces? Liquid-applied penetration and transition details easily conform around even the most complicated roof applications with little to no waste! When built into project specifications, Sikalastic<sup>®</sup> RoofPro liquid-applied roofing membranes provide a new, fully reinforced, fully adhered, 20-year roof component that ties directly into the specified Single ply membrane.