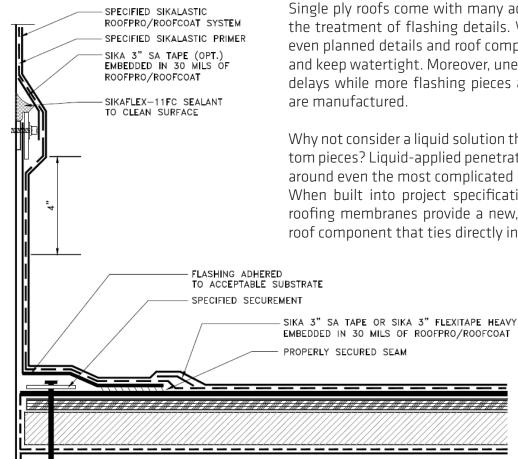

## Sikalastic<sup>®</sup> RoofPro

Single ply roofs come with many advantages however one short coming is the treatment of flashing details. When new single ply roofs are installed even planned details and roof components can be difficult to properly flash and keep watertight. Moreover, unexpected details can arise causing project delays while more flashing pieces are delivered or while custom flashings are manufactured.

Why not consider a liquid solution that requires far less planning and no custom pieces? Liquid-applied penetration and transition details easily conform around even the most complicated roof applications with little to no waste! When built into project specifications, Sikalastic<sup>®</sup> RoofPro liquid-applied roofing membranes provide a new, fully reinforced, fully adhered, 20-year roof component that ties directly into the specified Single ply membrane.