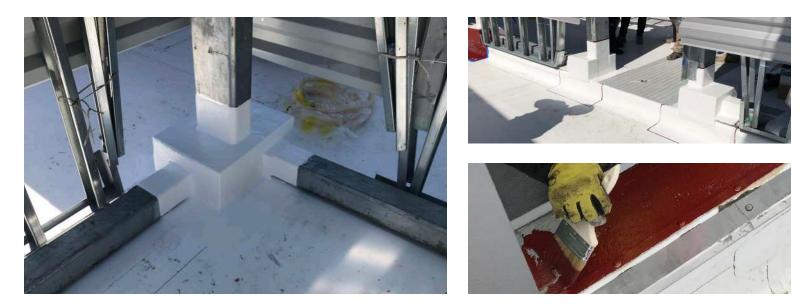

## Sikalastic<sup>®</sup> RoofPro

Single ply roofs come with many advantages however one short coming is the treatment of flashing details. When new single ply roofs are installed even planned details and roof components can be difficult to properly flash and keep watertight. Moreover, unexpected details can arise causing project delays while more flashing pieces are delivered or while custom flashings are manufactured.

Why not consider a liquid solution that requires far less planning and no custom pieces? Liquid-applied penetration and transition details easily conform around even the most complicated roof applications with little to no waste! When built into project specifications, Sikalastic<sup>®</sup> RoofPro liquid-applied roofing membranes provide a new, fully reinforced, fully adhered, 20-year roof component that ties directly into the specified Single ply membrane.

> Sikalastic RoofPro for recovers or repairs is an excellent choice for existing smooth and granulated Mod-Bit, EPDM, TPO PVC and Hypalon roofs. Contact your local Sika LAM RoofPro Sales Rep if you think your roof could be a recover application.