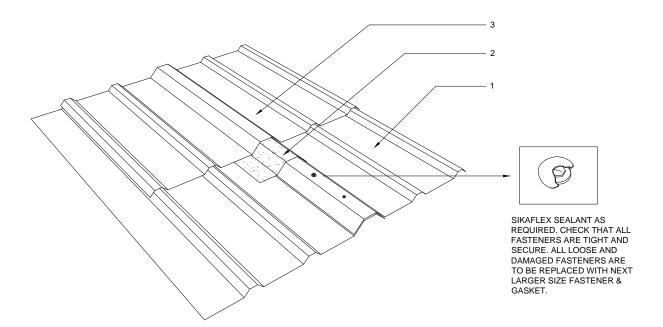

- EXISTING METAL SURFACE MUST BE CLEAN, SOUND AND DRY. DAMAGED METAL SURFACES NEED TO BE REPLACED OR REPAIRED
- 2. SIKA SA TAPE PRIME SUBSTRATE FIRST WITH APPROPRIATE PRIMER
- 3. ROOFCOAT SIKALASTIC 515, 500, 626 OR 646

| <u> </u> |                                          | JOB NAME: |                     |       |      |           |       |           |     |
|----------|------------------------------------------|-----------|---------------------|-------|------|-----------|-------|-----------|-----|
|          |                                          | DETAIL TI | METAL ROOF SIDE LAP |       |      |           |       |           |     |
| JIKA     | 1-800-933-SIKA (7452)<br>www.sikausa.com | SCALE:    | N.T.S.              | DATE: | 5/22 | FILE NO.: | RC1-2 | DRW. NO.: | XXX |