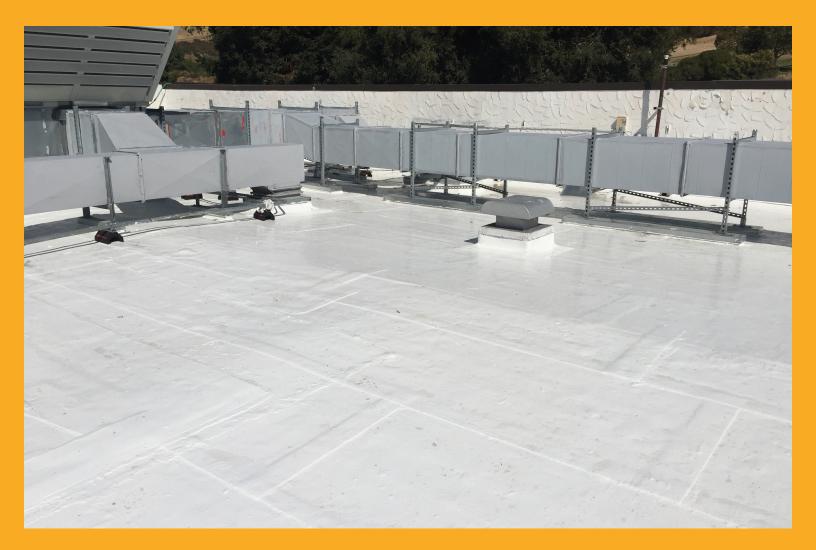

#### PROJECT DESCRIPTION

A major municipality just east of San Francisco was in the midst of reviewing the condition of roofing on a number of structures throughout the city in the summer of 2018. They eventually focused on the prospect of rehabilitating these roofs via application of a high performance roof coating system verses a complete replacement saving both time and expense.

Beginning in the fall of 2019, installation of the Sikalastic 500 silicone based roof coating began on the clubhouse roof of the local golf course. A successful result on this high valued property has since led to installations on 2 warehouse structures at the city's maintenance yard. The most recent of which was completed in November 2019.