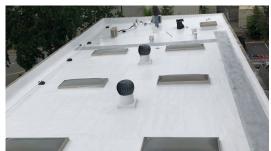

#### PROJECT DESCRIPTION

A major municipality just east of San Francisco was in the midst of reviewing the condition of roofing on a number of structures throughout the city in the summer of 2018. They eventually focused on the prospect of rehabilitating these roofs via application of a high performance roof coating system verses a complete replacement saving both time and expense.

Beginning in the fall of 2019, installation of the Sikalastic 500 silicone based roof coating began on the clubhouse roof of the local golf course. A successful result on this high valued property has since led to installations on 2 warehouse structures at the city's maintenance yard. The most recent of which was completed in November 2019.