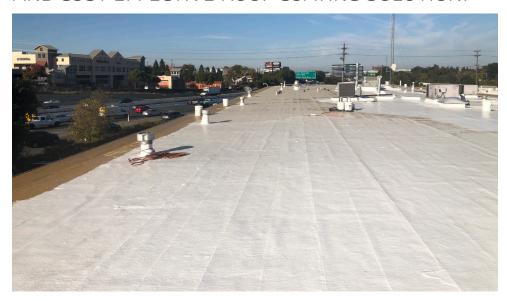

#### PROJECT DESCRIPTION

A major municipality just east of San Francisco was in the midst of reviewing the condition of roofing on a number of structures throughout the city in the summer of 2018. They eventually focused on the prospect of rehabilitating these roofs via application of a high performance roof coating system verses a complete replacement saving both time and expense.

Beginning in the fall of 2019, installation of the Sikalastic 500 silicone based roof coating began on the clubhouse roof of the local golf course. A successful result on this high valued property has since led to installations on 2 warehouse structures at the city's maintenance yard. The most recent of which was completed in November 2019.