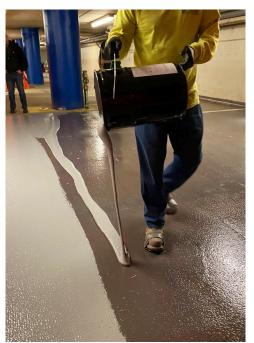

#### DESCRIPTION

Sikalastic<sup>®</sup>-720 One Shot is a two-component, integral texture, fast-curing, aliphatic, chemically cured, elastomeric polyurethane waterproofing coating intended for vehicular and pedestrian traffic. Applied in one single step the Sikalastic<sup>®</sup>-720 One Shot replaces the standard systems of primer, base coat and multiple topcoats.

#### APPLICATIONS

- Sikalastic<sup>®</sup>-720 One Shot may only be used by experienced professionals
  - Multi-story parking garages
  - Parking decks and ramps
  - Foot bridges and walkways
  - Mechanical rooms
  - Stadiums and arenas
  - Plaza and rooftop decks