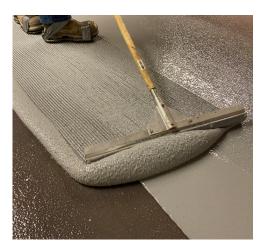

#### DESCRIPTION

Sikalastic<sup>®</sup>-720 One Shot is a two-component, integral texture, fast-curing, aliphatic, chemically cured, elastomeric polyurethane waterproofing coating intended for vehicular and pedestrian traffic. Applied in one single step the Sikalastic<sup>®</sup>-720 One Shot replaces the standard systems of primer, base coat and multiple topcoats.

#### APPLICATIONS

- Sikalastic<sup>®</sup>-720 One Shot may only be used by experienced professionals
  - Multi-story parking garages
  - Parking decks and ramps
  - Foot bridges and walkways
  - Mechanical rooms
  - Stadiums and arenas
  - Plaza and rooftop decks