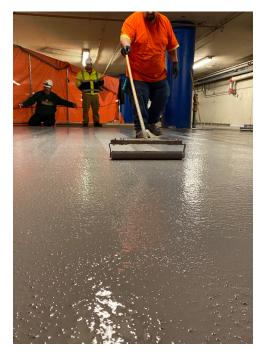

#### DESCRIPTION

Sikalastic<sup>®</sup>-720 One Shot is a two-component, integral texture, fast-curing, aliphatic, chemically cured, elastomeric polyurethane waterproofing coating intended for vehicular and pedestrian traffic. Applied in one single step the Sikalastic<sup>®</sup>-720 One Shot replaces the standard systems of primer, base coat and multiple topcoats.

#### APPLICATIONS

- Sikalastic<sup>®</sup>-720 One Shot may only be used by experienced professionals
  - Multi-story parking garages
  - Parking decks and ramps
  - Foot bridges and walkways
  - Mechanical rooms
  - Stadiums and arenas
  - Plaza and rooftop decks