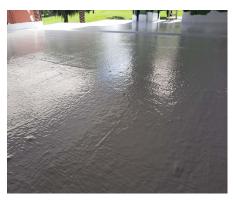

## PROJECT DESCRIPTION

Josh Hughes Restoration and Coastal Construction Products were asked about a product that could waterproof the unique terrace decks, conform to the gutter trench drains and be buried under tile. RoofPro was offered as the long term solution. JHR proposed RoofPro as the only option that could conform to the unique drainage system of the deck.

## PROJECT SOLUTIONS

RoofPro provided an under tile waterproofing solution with ability to conform to the gutter/trench drain system of the deck. The waterproofing solution was utilized to stop leaks and conform to gutters. The customer will now solely choose to use RoofPro on all custom homes.