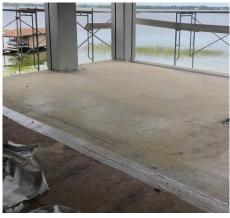

## PROJECT DESCRIPTION

Josh Hughes Restoration and Coastal Construction Products were asked about a product that could waterproof the unique terrace decks, conform to the gutter trench drains and be buried under tile. RoofPro was offered as the long term solution. JHR proposed RoofPro as the only option that could conform to the unique drainage system of the deck.

## PROJECT SOLUTIONS

RoofPro provided an under tile waterproofing solution with ability to conform to the gutter/trench drain system of the deck. The waterproofing solution was utilized to stop leaks and conform to gutters. The customer will now solely choose to use RoofPro on all custom homes.