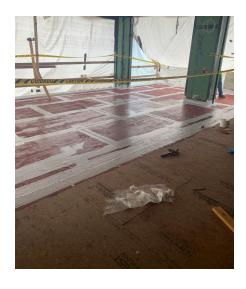

## PROJECT DESCRIPTION

Josh Hughes Restoration and Coastal Construction Products were asked about a product that could waterproof the unique terrace decks, conform to the gutter trench drains and be buried under tile. RoofPro was offered as the long term solution. JHR proposed RoofPro as the only option that could conform to the unique drainage system of the deck.

## PROJECT SOLUTIONS

RoofPro provided an under tile waterproofing solution with ability to conform to the gutter/trench drain system of the deck. The waterproofing solution was utilized to stop leaks and conform to gutters. The customer will now solely choose to use RoofPro on all custom homes.