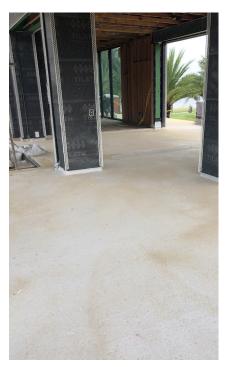

## PROJECT DESCRIPTION

Josh Hughes Restoration and Coastal Construction Products were asked about a product that could waterproof the unique terrace decks, conform to the gutter trench drains and be buried under tile. RoofPro was offered as the long term solution. JHR proposed RoofPro as the only option that could conform to the unique drainage system of the deck.

## PROJECT SOLUTIONS

RoofPro provided an under tile waterproofing solution with ability to conform to the gutter/trench drain system of the deck. The waterproofing solution was utilized to stop leaks and conform to gutters. The customer will now solely choose to use RoofPro on all custom homes.