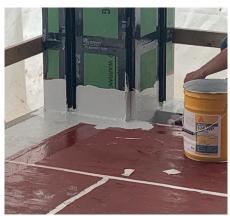

## PROJECT SOLUTIONS

RoofPro provided an under tile waterproofing solution with ability to conform to the gutter/trench drain system of the deck. The waterproofing solution was utilized to stop leaks and conform to gutters. The customer will now solely choose to use RoofPro on all custom homes.

#### PRODUCTS USED

- Sikalastic®-624 WP
- Sika EP Primer
- Sika Flexitape Heavy
- Sikaflex 11FC