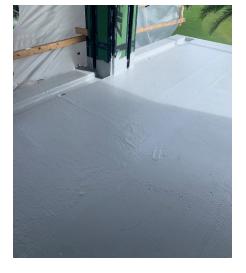

## PROJECT DESCRIPTION

Josh Hughes Restoration and Coastal Construction Products were asked about a product that could waterproof the unique terrace decks, conform to the gutter trench drains and be buried under tile. RoofPro was offered as the long term solution. JHR proposed RoofPro as the only option that could conform to the unique drainage system of the deck.

## PROJECT SOLUTIONS

RoofPro provided an under tile waterproofing solution with ability to conform to the gutter/trench drain system of the deck. The waterproofing solution was utilized to stop leaks and conform to gutters. The customer will now solely choose to use RoofPro on all custom homes.