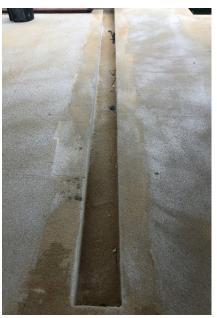

## PROJECT DESCRIPTION

Josh Hughes Restoration and Coastal Construction Products were asked about a product that could waterproof the unique terrace decks, conform to the gutter trench drains and be buried under tile. RoofPro was offered as the long term solution. JHR proposed RoofPro as the only option that could conform to the unique drainage system of the deck.

## PROJECT SOLUTIONS

RoofPro provided an under tile waterproofing solution with ability to conform to the gutter/trench drain system of the deck. The waterproofing solution was utilized to stop leaks and conform to gutters. The customer will now solely choose to use RoofPro on all custom homes.