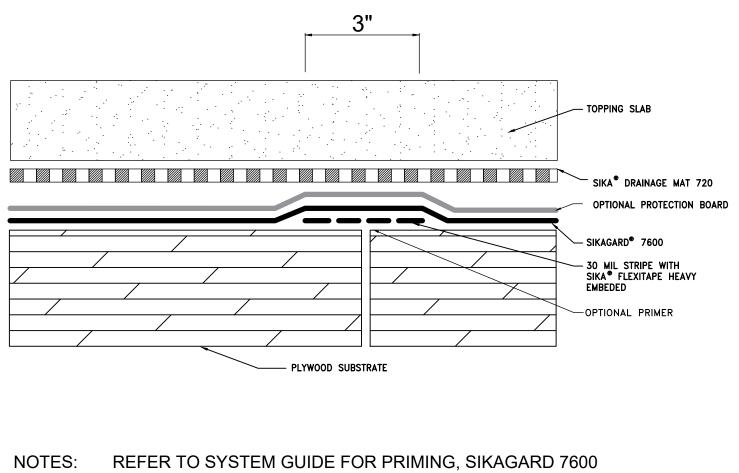

NOTES: REFER TO SYSTEM GUIDE FOR PRIMING, SIKAGARD 7600 THICKNESS, PROTECTION BOARD, AND DRAINAGE MAT REQUIREMENTS

|  | <b>Jika</b> ®  |                                          | JOB NAME: |                                              |                  |           |                   |
|--|----------------|------------------------------------------|-----------|----------------------------------------------|------------------|-----------|-------------------|
|  |                |                                          | DETAIL TI | DETAIL TITLE SIKAGARD 7600 PLYWOOD SUBSTRATE |                  |           |                   |
|  | BUILDING TRUST | 1-800-933-SIKA (7452)<br>www.sikausa.com | SCALE:    | N.T.S.                                       | DATE: 10/30/2019 | FILE NO.: | DRW. NO.: WP.2.19 |