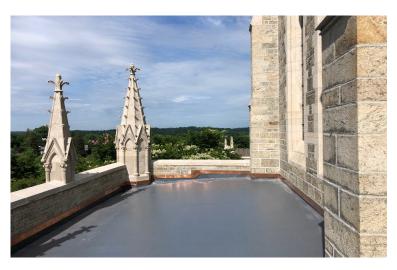

# SIKA AT WORK Bryn Athyn Cathedral Chapel Bryn Athyn, PA

LIQUID APPLIED ROOFING & WATERPROOFING Sikalastic® 641 Lo-VOC

## PROJECT DESCRIPTION

The Cathedral Chapel Roof in Bryn Athyn was in need of repair. Fortunately, the Cathedral knew who to call as another section of roof was applied in 2012 using Sikalastic-621 TC and was still performing well. Sikalastic-621 TC is the predecessor to Sikalastic-641 Lo-VOC and is a testimony to the Sika's proven track record and long term performance technologies. Kurtz construction, a long term Sikalastic RoofPro applicator with excellent workmanship, was chosen for this roof. Their track record paired with the proven performance of the adjacent roofs, was a great choice for the Chapel roof.

### PROJECT SOLUTIONS

The final roof was immaculate. A contractor in the business for as long as Kurtz on the same team as a manufacture of 30+ years producing great products is a great starting lineup!