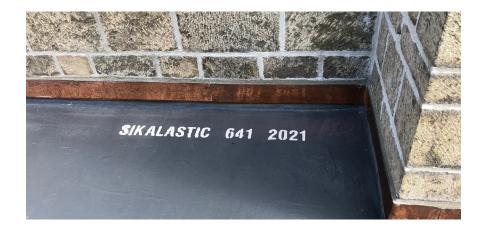

## PROJECT DESCRIPTION

The Cathedral Chapel Roof in Bryn Athyn was in need of repair. Fortunately, the Cathedral knew who to call as another section of roof was applied in 2012 using Sikalastic-621 TC and was still performing well. Sikalastic-621 TC is the predecessor to Sikalastic-641 Lo-VOC and is a testimony to the Sika's proven track record and long term performance technologies. Kurtz construction, a long term Sikalastic RoofPro applicator with excellent workmanship, was chosen for this roof. Their track record paired with the proven performance of the adjacent roofs, was a great choice for the Chapel roof.

### PRODUCTS USED

- Sikalastic EP Primer
- Sikalastic-641 Lo-VOC
- Sika Flexitape Heavy
- Sika Reemat Premium