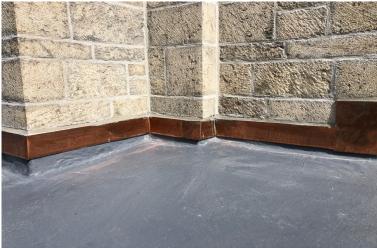

# SIKA AT WORK Bryn Athyn Cathedral Chapel Bryn Athyn, PA

LIQUID APPLIED ROOFING & WATERPROOFING Sikalastic® 641 Lo-VOC

## PROJECT DESCRIPTION

The Cathedral Chapel Roof in Bryn Athyn was in need of repair. Fortunately, the Cathedral knew who to call as another section of roof was applied in 2012 using Sikalastic-621 TC and was still performing well. Sikalastic-621 TC is the predecessor to Sikalastic-641 Lo-VOC and is a testimony to the Sika's proven track record and long term performance technologies. Kurtz construction, a long term Sikalastic RoofPro applicator with excellent workmanship, was chosen for this roof. Their track record paired with the proven performance of the adjacent roofs, was a great choice for the Chapel roof.

### PROJECT SOLUTIONS

The final roof was immaculate. A contractor in the business for as long as Kurtz on the same team as a manufacture of 30+ years producing great products is a great starting lineup!