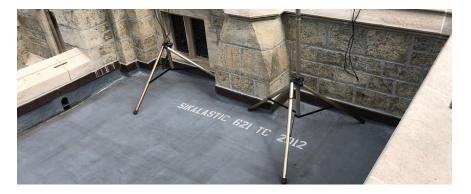

## PROJECT DESCRIPTION

The Cathedral Chapel Roof in Bryn Athyn was in need of repair. Fortunately, the Cathedral knew who to call as another section of roof was applied in 2012 using Sikalastic-621 TC and was still performing well. Sikalastic-621 TC is the predecessor to Sikalastic-641 Lo-VOC and is a testimony to the Sika's proven track record and long term performance technologies. Kurtz construction, a long term Sikalastic RoofPro applicator with excellent workmanship, was chosen for this roof. Their track record paired with the proven performance of the adjacent roofs, was a great choice for the Chapel roof.