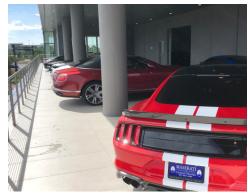

## UNIQUE PROBLEM

Protection for the occupied space below the roof and below the balconies that housed the luxury vehicle inventory. The project needed a stunning showroom and a waterproofing solution.

## PROJECT SOLUTION

Sikalastic RoofPro was able to provide roofing protection for occupied spaces, waterproofing protection to support decorative tile overburden and provide a single source long term warranty. This beautiful second floor supercar showcase will be reliably protected for years to come.