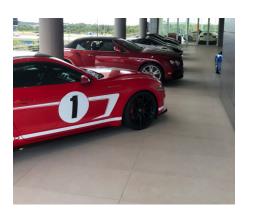

## UNIQUE PROBLEM

Protection for the occupied space below the roof and below the balconies that housed the luxury vehicle inventory. The project needed a stunning showroom and a waterproofing solution.

## PROJECT SOLUTION

Sikalastic RoofPro was able to provide roofing protection for occupied spaces, waterproofing protection to support decorative tile overburden and provide a single source long term warranty. This beautiful second floor supercar showcase will be reliably protected for years to come.