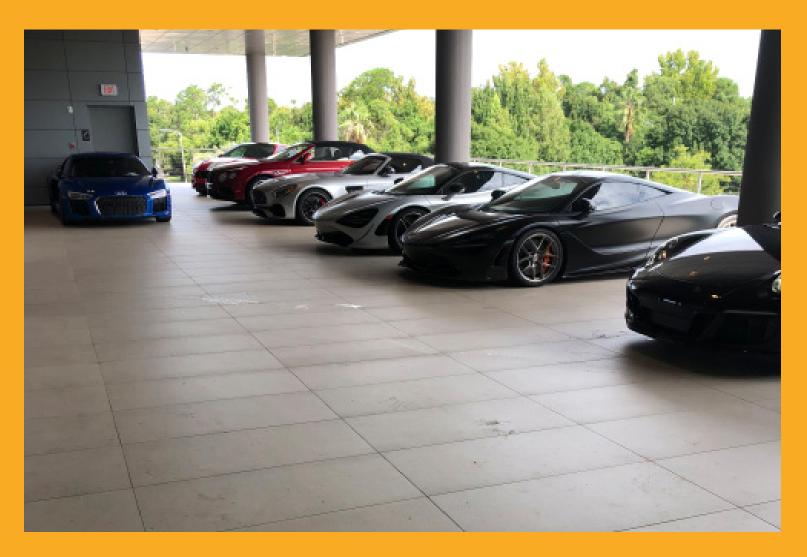

## UNIQUE PROBLEM

Protection for the occupied space below the roof and below the balconies that housed the luxury vehicle inventory. The project needed a stunning showroom and a waterproofing solution.

## PROJECT SOLUTION

Sikalastic RoofPro was able to provide roofing protection for occupied spaces, waterproofing protection to support decorative tile overburden and provide a single source long term warranty. This beautiful second floor supercar showcase will be reliably protected for years to come.