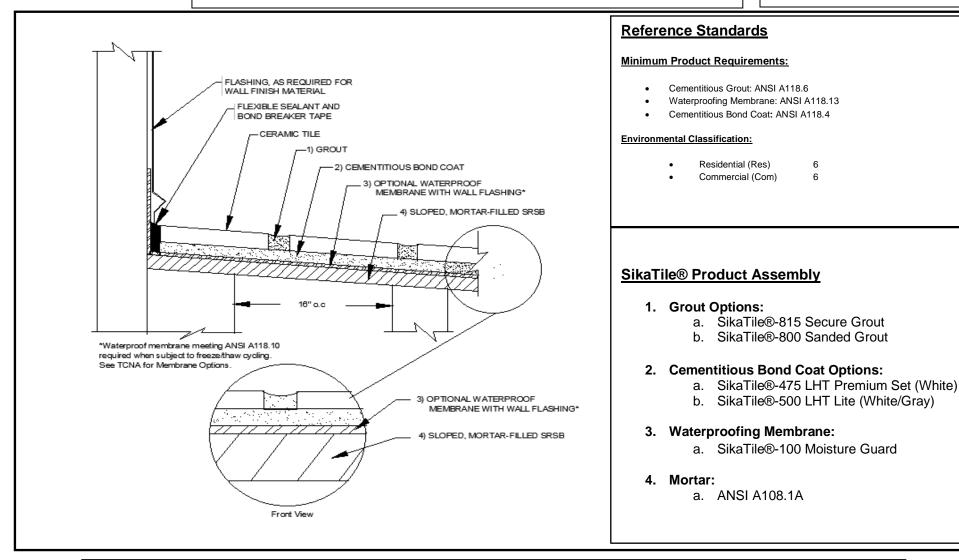

## **Exterior Balcony / Deck Floors**

Roof Deck or Balcony, Structural Ribbed Self-Supporting Boards (SRSB), Filled with Portland Cement Mortar, Ceramic Tile

SikaTile: ST- F105 TCNA: F105\* \*See TCNA for complete uses and limitations.