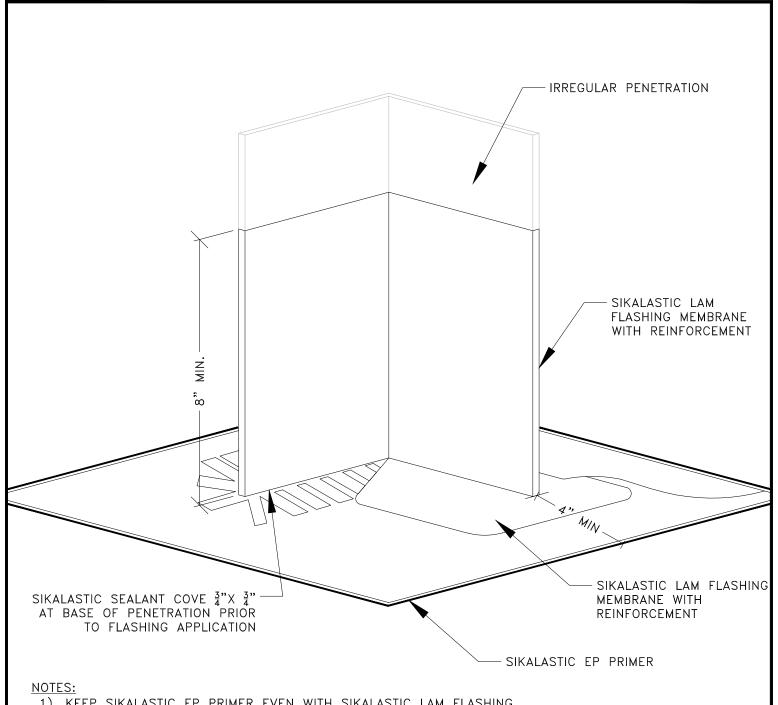

1) KEEP SIKALASTIC EP PRIMER EVEN WITH SIKALASTIC LAM FLASHING.

## LAM IRREGULAR PENETRATION FLASHING

|                | A Section 1           | JOB NAME: |       |         |           |
|----------------|-----------------------|-----------|-------|---------|-----------|
| BUILDING TRUST | Birth                 | SCALE:    |       |         | DRW. NO.: |
| 781-828-5400   | usa.sarnafil.sika.com | N.T.S.    | 02/23 | LAM-7-0 | XXX       |