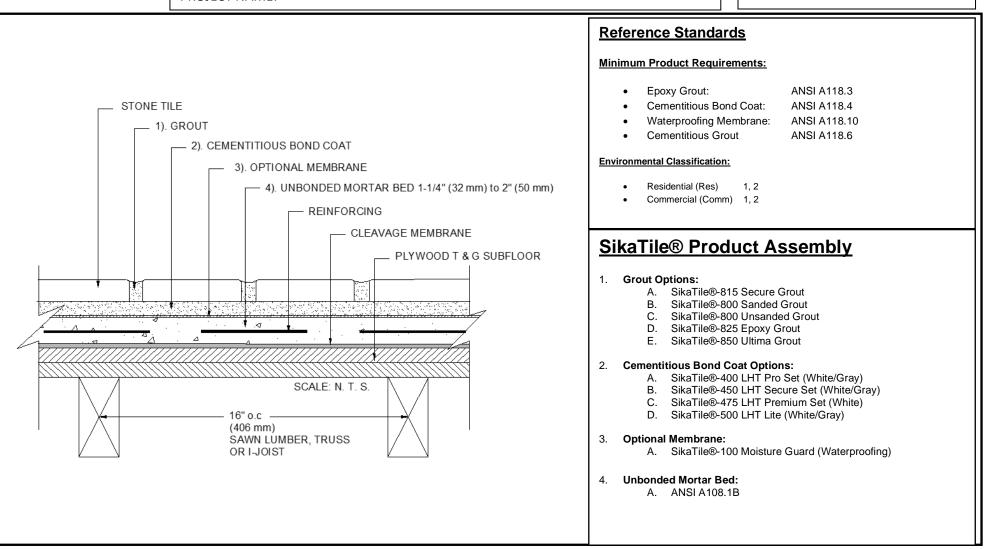

## Interior Floors over Wood

BUILDING TRUST

Joists 16" (406 mm) o.c. / Plywood Subfloor, Unbonded Mortar Bed, Stone Tile

SikaTile®-: ST- F141 Stone TCNA: F141 Stone\* \*See TCNA for complete uses and limitations.