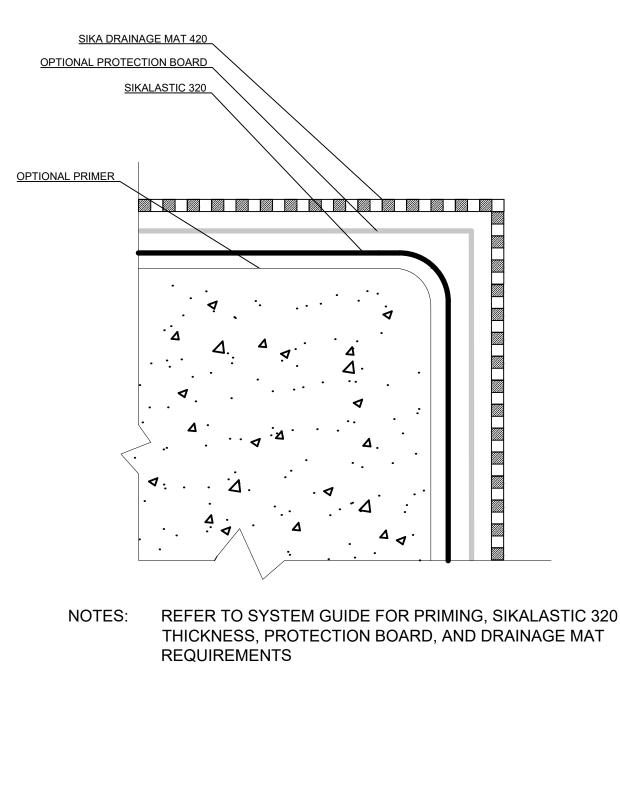

|                |                                          | JOB NAME   |         |             |        |                 |                   |
|----------------|------------------------------------------|------------|---------|-------------|--------|-----------------|-------------------|
| <b>Jika</b> ®  |                                          | DETAIL TIT | LE Sika | alastic 320 | Typic  | al Outside Corn | ner               |
| BUILDING TRUST | 1-800-933-SIKA (7452)<br>www.sikausa.com | SCALE:     | N.T.S.  | DATE: 10/25 | 5/2019 | FILE NO.:       | DRW. NO.: WP.1.2B |