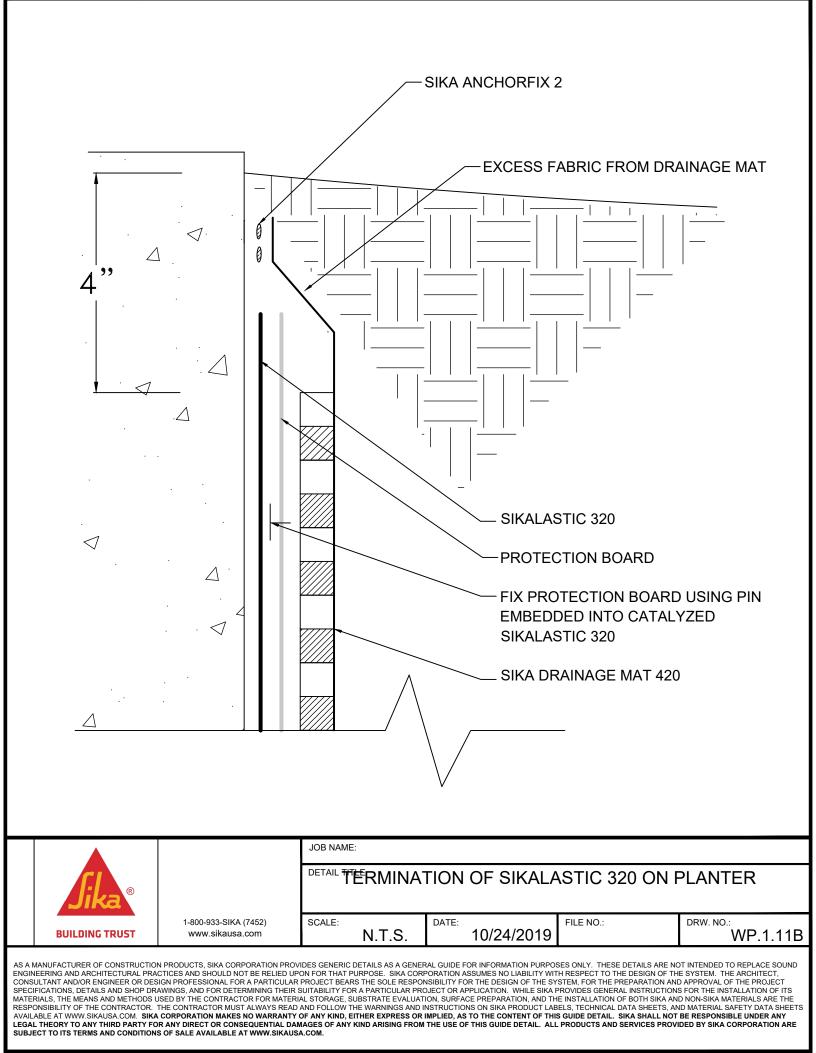

## Notes:

1. Use Sikaflex 1A or Sikaflex 11FC to adhere protection board to Sikalastic 320 before backfilling.

|      |               |                                          | JOB NAM | JOB NAME: |       |           |               |           |        |
|------|---------------|------------------------------------------|---------|-----------|-------|-----------|---------------|-----------|--------|
|      | <u>Sika</u> ® |                                          |         | SIKALA    | STIC  | 320 TYPIC | CAL INSIDE CO | RNER      |        |
|      |               | 1-800-933-SIKA (7452)<br>www.sikausa.com | SCALE:  | N.T.S.    | DATE: | 12/6/2019 | FILE NO.:     | DRW. NO.: | WP.1.1 |
| ASAN |               |                                          |         |           |       |           |               |           |        |