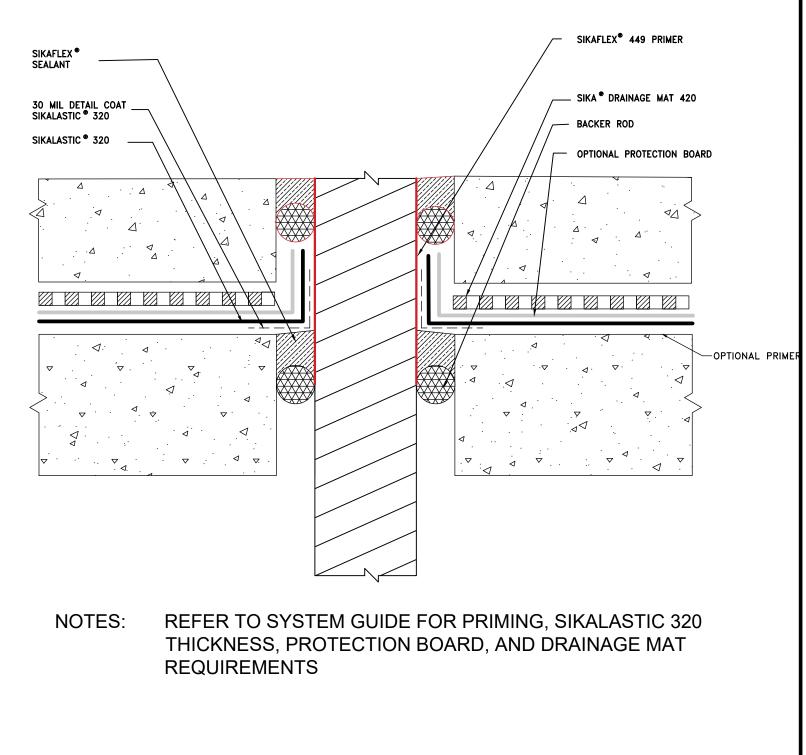

|                |                                          | JOB NAME:  |        |                               |           |                     |
|----------------|------------------------------------------|------------|--------|-------------------------------|-----------|---------------------|
| <b>Jika</b> ®  |                                          | DETAIL TIT |        | SIKALASTIC 32<br>MEMBRANE VEI |           | SITION              |
| BUILDING TRUST | 1-800-933-SIKA (7452)<br>www.sikausa.com | SCALE:     | N.T.S. | DATE: 10/4/2019               | FILE NO.: | DRW. NO.:<br>WP.1.8 |