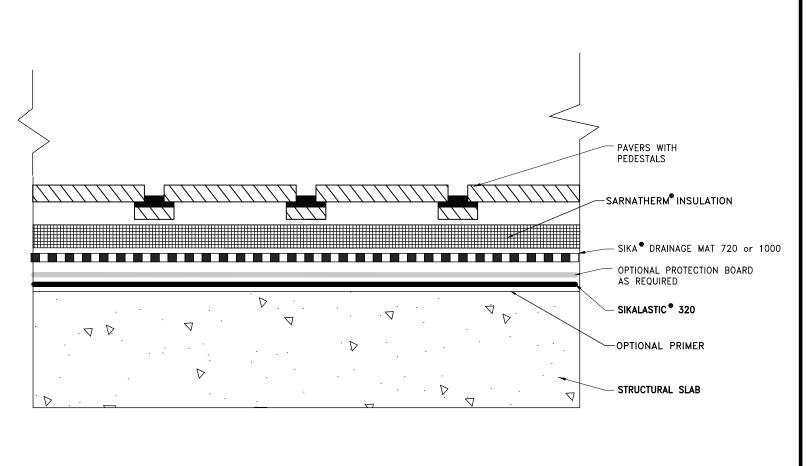

|                |                                          | JOB NAME:     |                                                            |           |           |         |  |  |  |  |
|----------------|------------------------------------------|---------------|------------------------------------------------------------|-----------|-----------|---------|--|--|--|--|
| <b>Sika</b> ®  |                                          | DETAIL TITLE  | DETAIL TITLE SIKALASTIC 320 INSULATED<br>PLAZA WITH PAVERS |           |           |         |  |  |  |  |
| BUILDING TRUST | 1-800-933-SIKA (7452)<br>www.sikausa.com | SCALE: N.T.S. | DATE:<br>10/4/2019                                         | FILE NO.: | DRW. NO.: | WP.1.23 |  |  |  |  |