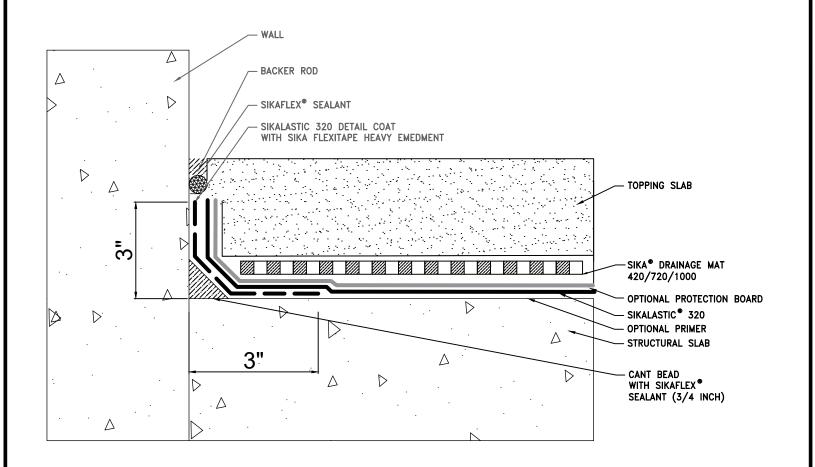

## Notes:

1. Use Sikaflex 1A or Sikaflex 11FC to adhere protection board to Sikalastic 320 before backfilling.

|      |               |                                          | JOB NAM | JOB NAME: |       |           |               |           |        |
|------|---------------|------------------------------------------|---------|-----------|-------|-----------|---------------|-----------|--------|
|      | <u>Sika</u> ® |                                          |         | SIKALA    | STIC  | 320 TYPIC | CAL INSIDE CO | RNER      |        |
|      |               | 1-800-933-SIKA (7452)<br>www.sikausa.com | SCALE:  | N.T.S.    | DATE: | 12/6/2019 | FILE NO.:     | DRW. NO.: | WP.1.1 |
| ASAN |               |                                          |         |           |       |           |               |           |        |