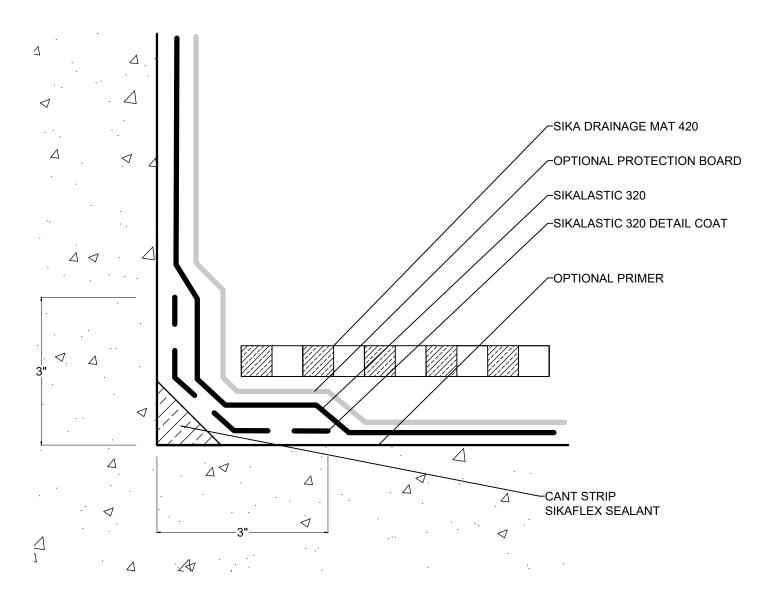

## Notes:

1. Use Sikaflex 1A or Sikaflex 11FC to adhere protection board to Sikalastic 320 before backfilling.

|      |               |                                          | JOB NAM | JOB NAME: |       |           |               |           |        |
|------|---------------|------------------------------------------|---------|-----------|-------|-----------|---------------|-----------|--------|
|      | <u>Sika</u> ® |                                          |         | SIKALA    | STIC  | 320 TYPIC | CAL INSIDE CO | RNER      |        |
|      |               | 1-800-933-SIKA (7452)<br>www.sikausa.com | SCALE:  | N.T.S.    | DATE: | 12/6/2019 | FILE NO.:     | DRW. NO.: | WP.1.1 |
| ASAN |               |                                          |         |           |       |           |               |           |        |