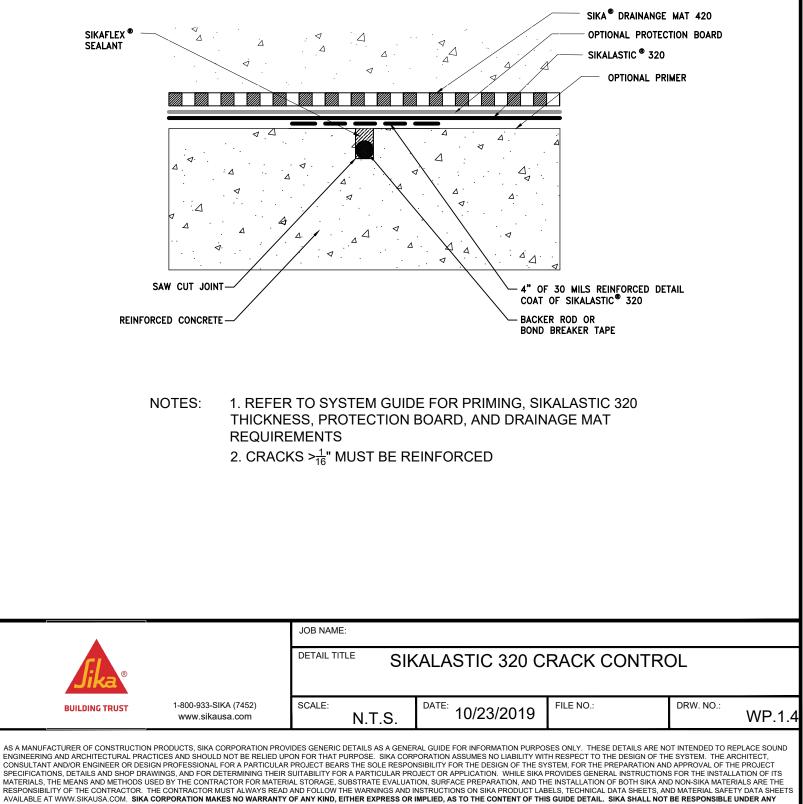

## Notes:

1. Use Sikaflex 1A or Sikaflex 11FC to adhere protection board to Sikalastic 320 before backfilling.

|      |               |                                          | JOB NAM | JOB NAME: |       |           |               |           |        |
|------|---------------|------------------------------------------|---------|-----------|-------|-----------|---------------|-----------|--------|
|      | <u>Sika</u> ® |                                          |         | SIKALA    | STIC  | 320 TYPIC | CAL INSIDE CO | RNER      |        |
|      |               | 1-800-933-SIKA (7452)<br>www.sikausa.com | SCALE:  | N.T.S.    | DATE: | 12/6/2019 | FILE NO.:     | DRW. NO.: | WP.1.1 |
| ASAN |               |                                          |         |           |       |           |               |           |        |