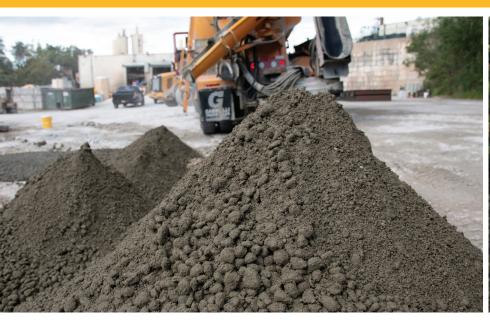

## Sika® Stabilizer–180 RCA POWDERED ADMIXTURE FOR RETURNED CONCRETE

Address the challenge of concrete returned to the yard by using Sika® Stabilizer-180 RCA, a fast-acting powdered admixture used to alter the properties of plastic concrete resulting in a very low strength granular material that is easy to process.

## **PRODUCER BENEFITS**

- SAVE TIME & MONEY by eliminating time intensive and expensive returned concrete processing
- INCREASE EFFICIENCY by expediting truck turnaround (ready for next load in minutes)
- Reduce energy intensive crushing & processing to REDUCE OVERALL CARBON FOOTPRINT
- DIVERT WASTE from landfill
- Create a RECYCLED PRODUCT that can be re-used as aggregate or re-sold as road base/back fill
- IMPROVE SAFETY & LOWER RISK through management of low strength material vs. hardened concrete
- REDUCE WEAR & TEAR on equipment by handling low strength materials