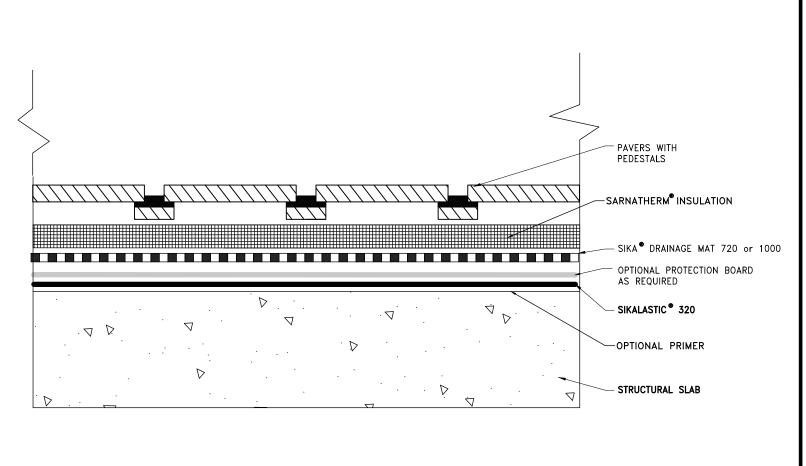

NOTES: REFER TO SYSTEM GUIDE FOR PRIMING, SIKALASTIC 320 THICKNESS, PROTECTION BOARD, AND DRAINAGE MAT REQUIREMENTS

|                |                                          | JOB NAME:     |                                               |           |           |         |  |
|----------------|------------------------------------------|---------------|-----------------------------------------------|-----------|-----------|---------|--|
| <b>Sika</b> ®  |                                          | DETAIL TITLE  | SIKALASTIC 320 INSULATED<br>PLAZA WITH PAVERS |           |           |         |  |
| BUILDING TRUST | 1-800-933-SIKA (7452)<br>www.sikausa.com | SCALE: N.T.S. | DATE:<br>10/4/2019                            | FILE NO.: | DRW. NO.: | WP.1.23 |  |