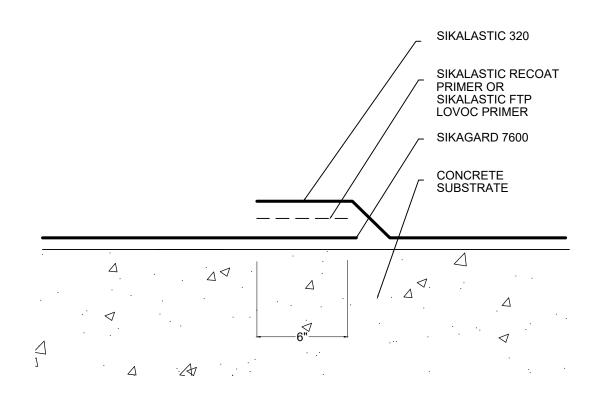

NOTES: REFER TO SYSTEM GUIDE FOR PRIMING, SIKAGARD 7600 AND SIKALASTIC 320 THICKNESS, PROTECTION BOARD, AND DRAINAGE MAT REQUIREMENTS

|                                                                                                                                                                                         | <b>Sika</b> ®  |                                          | JOB NAME:                                                           |        |       |            |           |                   |
|-----------------------------------------------------------------------------------------------------------------------------------------------------------------------------------------|----------------|------------------------------------------|---------------------------------------------------------------------|--------|-------|------------|-----------|-------------------|
|                                                                                                                                                                                         |                |                                          | DETAIL TITLE TRANSITION BETWEEN SIKAGARD 7600<br>AND SIKALASTIC 320 |        |       |            |           |                   |
|                                                                                                                                                                                         | BUILDING TRUST | 1-800-933-SIKA (7452)<br>www.sikausa.com | SCALE:                                                              | N.T.S. | DATE: | 10/15/2019 | FILE NO.: | DRW. NO.: WP.1.28 |
| AS A MANUFACTURER OF CONSTRUCTION PRODUCTS. SIKA CORPORATION PROVIDES GENERIC DETAILS AS A GENERAL GUIDE FOR INFORMATION PURPOSES ONLY. THESE DETAILS ARE NOT INTENDED TO REPLACE SOUND |                |                                          |                                                                     |        |       |            |           |                   |