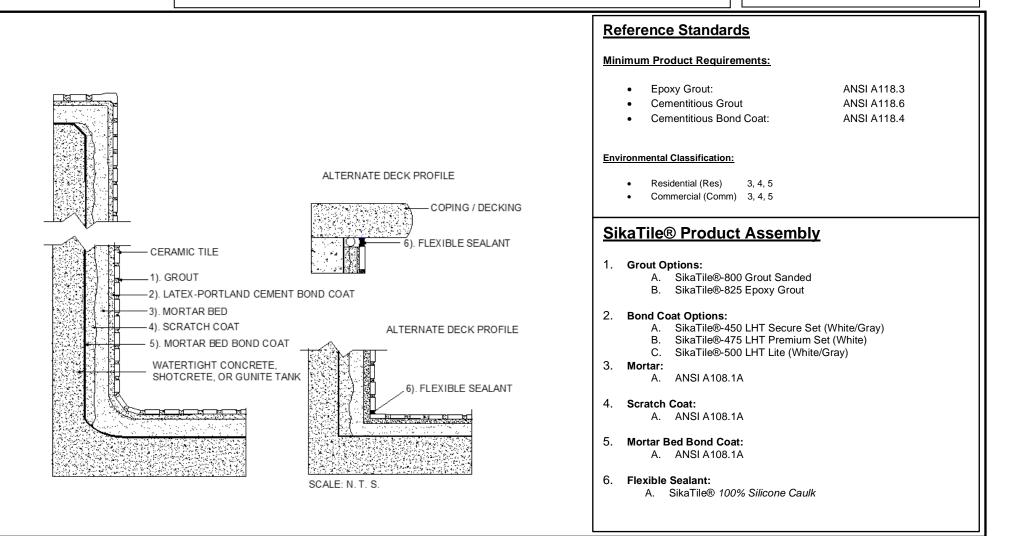

## POOLS AND WATER FEATURES

**PROJECT NAME:** 

Watertight Concrete, Shotcrete or Gunite Tank, Bonded Mortar Bed Ceramic Tile

SikaTile®: ST- P601MB TCNA: P601MB \* \*See TCNA for complete uses and limitations.