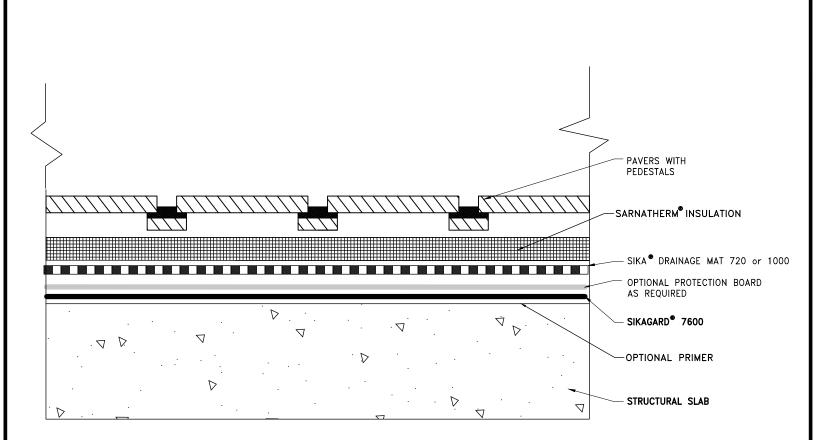

NOTES: REFER TO SYSTEM GUIDE FOR PRIMING, SIKAGARD 7600 THICKNESS, PROTECTION BOARD, AND DRAINAGE MAT REQUIREMENTS

| <b>Jika</b> ®                                           | DETAIL TITLE  | DETAIL TITLE SIKAGARD 7600 INSULATED<br>PLAZA WITH PAVERS |           |           |         |  |
|---------------------------------------------------------|---------------|-----------------------------------------------------------|-----------|-----------|---------|--|
| 1-800-933-SIKA (7452)<br>BUILDING TRUST www.sikausa.com | SCALE: N.T.S. | DATE:<br>10/15/2019                                       | FILE NO.: | DRW. NO.: | WP.2.24 |  |