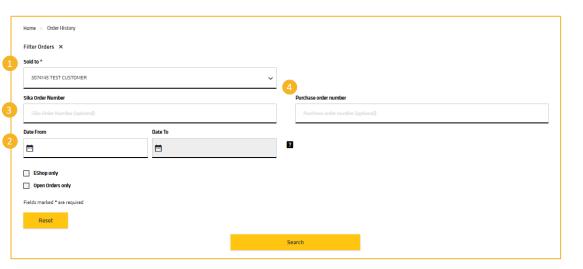

#### **HOW TO VIEW AN ORDER**

You can check on individual orders or a number of orders over a date range.

#### Complete:

- "Sold to" drop-down (mandatory).
- "Date range" (mandatory) limited to 3 month period maximum.
- "Sika order number" (optional).
- 4. "Purchase order number" (optional).

This will display both eShop and other orders, for example, orders placed directly with Sika can also be seen.