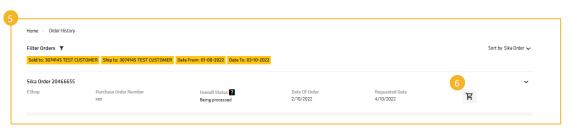

Once the order is **complete** you can view the order.

5. You can **re-order** the same order by clicking on the trolly. This puts all the same items and quantities into a new checkout cart.