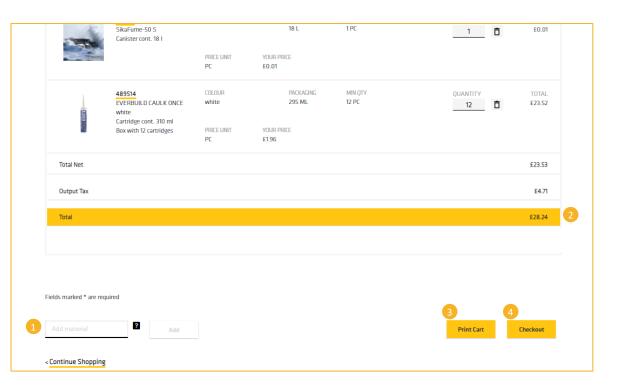

Once the pricing is applied you can add anything here before you complete your order.

Make sure you have all your items as you will be unable to add further items to your order once you have completed checkout.

- Add in sika code for the item and click on "add" button.
- 2. The total value or your order is shown.
- 3. If you want to you can print a copy of your order.
- 4. Once all is complete Please click "Checkout".