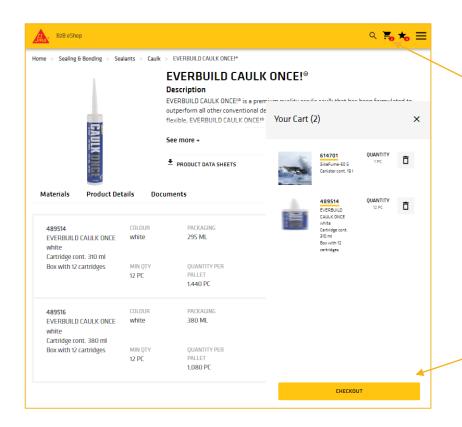

NB: "Related Products" are shown below the material list.

As you build your order the material quantity is show in your mini cart icon.

When you have completed your order click on the large Checkout bar.
This will then enable you to review the total order before you move to completion

- Add in sika code for the item and click on "add" button.
- 2. The total value or your order is shown.
- 3. If you want to you can print a copy of your order.
- 4. Once all is complete Please click "Checkout".