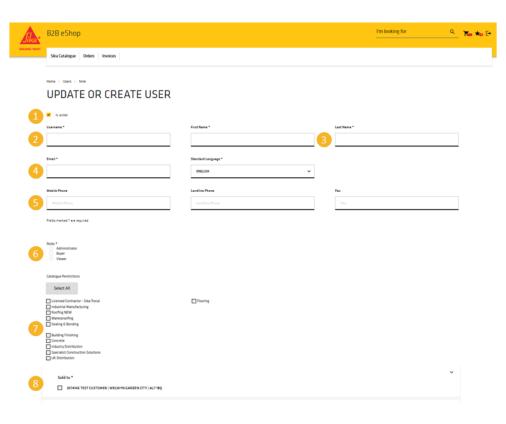

#### **UPDATE OR CREATE A USER**

#### **Basic Information**

- 1. "Is Active", this will deactivate the account in question
- The "Username" should be the e-mail address for the user
   \*\* If the Username e-mail has been used you cannot use it again \*\*
- Complete the first and last names
- 4. Enter the e-mail address again
- 5. Complete the phone numbers

#### **User Settings**

- Roles
  - Admin: can create, buy and view products. Can create sub-users
  - Buyer: can buy and view products but not view, create or edit users
  - Viewer: can see products and add to a wish list but cannot buy. They also are unable to view, edit or create users
- Catalogue Restrictions
  - Check this box to allow which catalogue can be seen.
- Addresses
  - These are the sold-to and then the ship-to addresses. If you have multiple outlets select the appropriate one for the user. "Select all" check's all available "Sold to" and "Ship to" addresses.