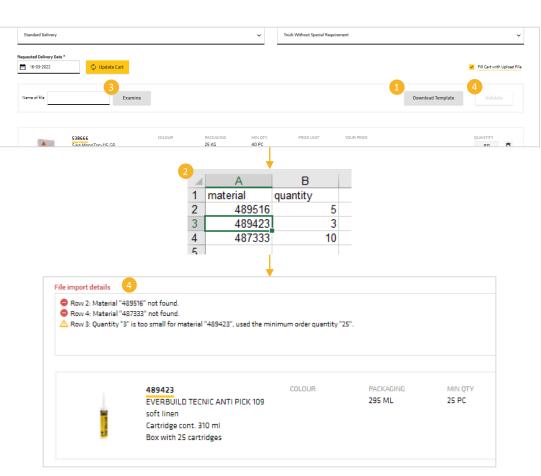

### FILL CART WITH UPLOAD FILE

You can **upload an order from an excel file**. This is accessible from the "**Checkout: 1**st **Step"** page.

From the first "Checkout: 1st Step" page, click "Fill Cart with Upload File", this will display some additional tools.

- 1. "Download template" will give you an Excel template to complete with a large order.
  - Save the downloaded file and rename as you want
  - Open the file and complete the two columns with the Sika material code and material quantity (in singles)
- Ensure that each line has the correct value and appropriate quantity multiple.
  - Save and close the excel file.
- 3. Click "Examine" and browse for the excel file.
- Click "Validate". The items will be imported or the reason why an item cannot be added to your cart will be shown.
  - Entries for the same product can be imported more than once.
  - Order quantities will be adjusted to match the minimum order quantity or multiple quantities.

If there are errors, you can correct them in your original file and re-upload or add/adjust them in the cart.

NB: Import and validate removes all existing cart items.