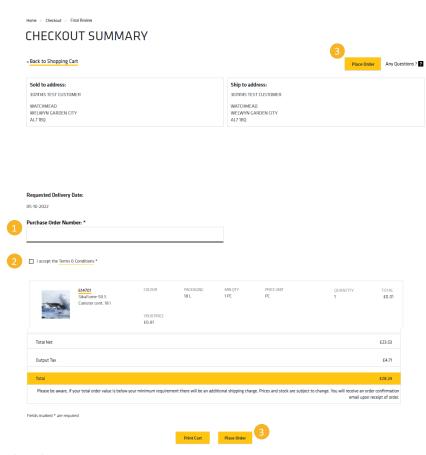

#### This is the final stage of the order process

- In this area please add your "Purchase Order Number".
- Accept the standard "Terms and Conditions".
- And press one of the "Place Order" buttons.