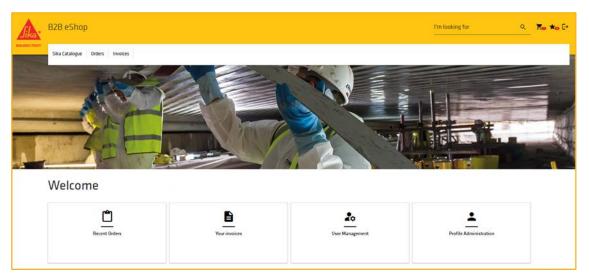

- The **icons** on the top right are for the Cart, Wish list, Sign Out, and Print.
- "Recent Orders" will allow you to check the status of all your orders (including those not placed through eShop).
- "Your Invoices" will allow you to check and download all your invoices.
- "User Management" will allow you to add, edit and remove users for your Account
- "Profile Administration" will take you directly to the creation page.