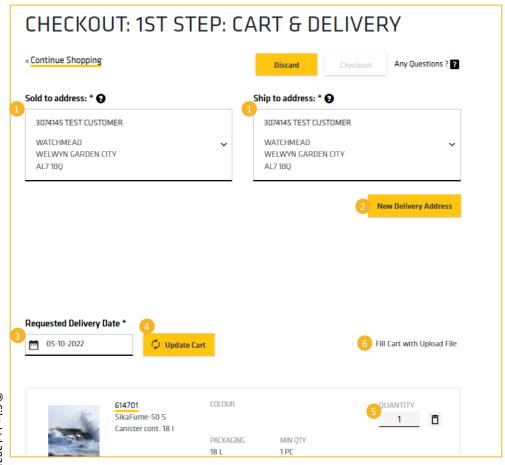

- Use the drop-down box to select the "Sold to" and the drop-down box to select the "Ship to" addresses.
- If you need to send to a different address, you can add another address via the "New Delivery Address" button (see separate page for information).
- 3. Select your delivery date. It will default to our standard delivery schedule (3 days).
- 4. Click "Update Cart" to display pricing see note below.
- 5. You can adjust material quantities if required.
- 6. If you have an Order to upload Tick "Fill Cart with Upload File" (see separate page for instructions).

NB: Once you are satisfied with the order – press "Update Cart" – the eShop will now calculate your pricing – you can still amend the order after this stage.

© Sika Ltd 2022