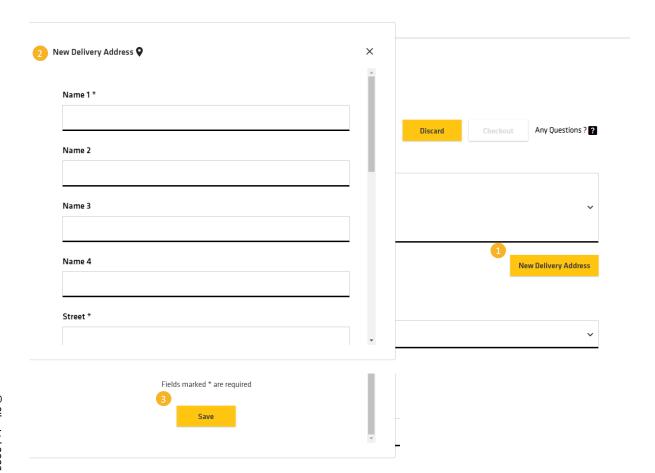

### **NEW DELIVERY ADDRESS**

The "New Delivery Address" button on the "Checkout: 1<sup>st</sup> Step" page allows you to manually add a different delivery address for this order.

# This address is not saved for future use.

- Click "New Delivery Address" to bring up the address fields.
- Enter the name and address in the relevant fields.
- Scroll downs and press "Save".

The new address is displayed under the greyed-out Ship to field.