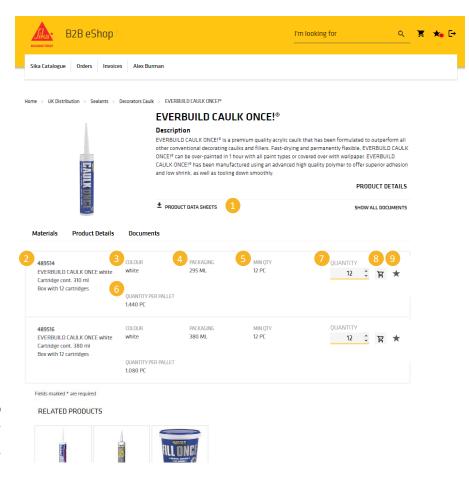

- 1. Download related product documents ( Data Sheets ).
- Sika material code and product description.
- 3. Colour if applicable.
- Packaging size of each unit.
- Min qty minimum number of units per order.
- 6. Quantity per Pallet number of units per pallet.
- Quantity add required qty of each material (product)
   Please use the up/down arrow to select qty required.
   The number will index in multiple units if applicable.
- 8. Once quantity is selected press the cart icon to add to your order.
- Press star icon to add this item to a wish list.

NB: "Related Products" are shown below the material list.

As you build your order the material quantity is show in your mini cart icon.

When you have completed your order click on the large Checkout bar.
This will then enable you to review the total order before you move to completion