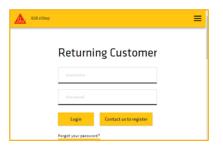

### SIKA E-SHOP USER GUIDE

- Login with your username and password
- If you have forgotten your password, you may click the button and you will receive instructions to reset it.
- You will have 5 attempts to login correctly or your account will be locked, and you will need to contact b2beshop@us.sika.com or call 1 (800) 933-7452.