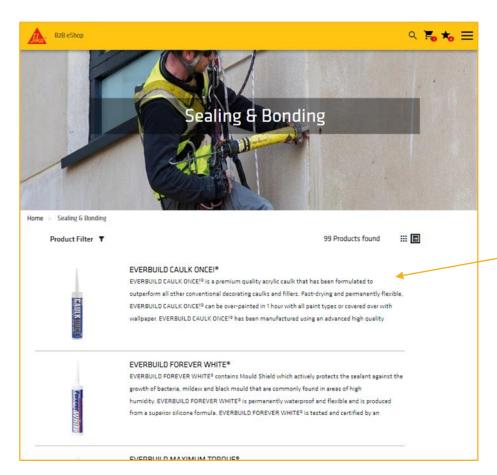

When you have chosen a category or performed a search, a list of relevant products will be shown.

Click on Product to display all the variants within this product, including colours and pack sizes.

Product Information Page containing Product information.