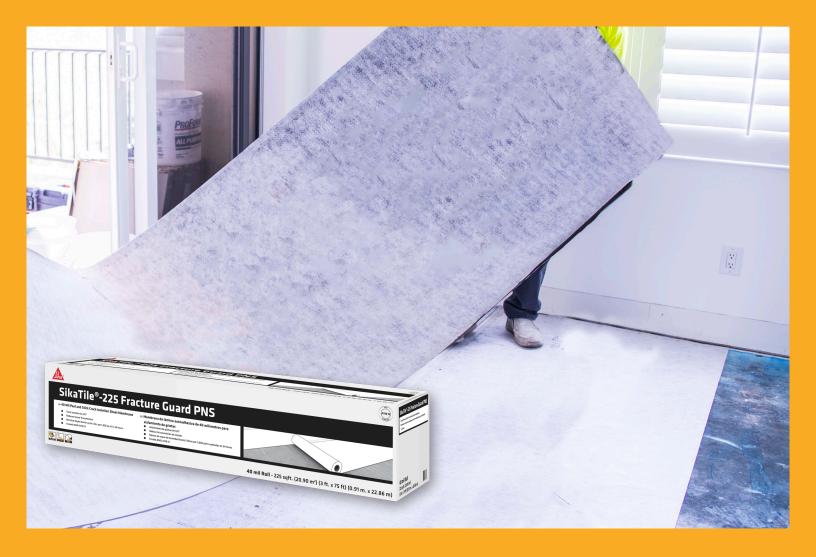

# SikaTile®-225 Fracture Guard PNS

# 40 MIL PEEL AND STICK SOUND CONTROL AND CRACK ISOLATION SHEET MEMBRANE

- Crack Isolation to 3/8"
- Reduces Sound Transmission
- Moisture Vapor Barrier up to 5 lbs. per 1,000 sq. ft in 24 hours
- **Packaging:** 225 sqft 3' x 75' roll

#### WHERE TO USE

- Residential (homes, apartments, and condominiums) and commercial (airports, malls, office buildings, restaurants, and galleries) floors, both interior and exterior (with proper drainage)
- Ideal for multi-family or multi-story buildings to reduce noise transmission through floors.