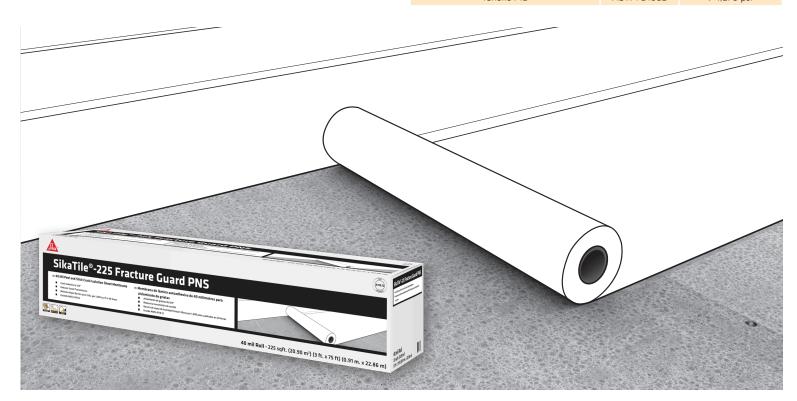

# SikaTile®-225 Fracture Guard PNS

# 40 MIL PEEL AND STICK SOUND CONTROL AND CRACK ISOLATION SHEET MEMBRANE

- Crack Isolation to 3/8"
- Reduces Sound Transmission
- Moisture Vapor Barrier up to 5 lbs. per 1,000 sq. ft in 24 hours
- **Packaging:** 225 sqft 3' x 75' roll

#### APPROXIMATE COVERAGE

225 sqft. - 3' x 75' roll