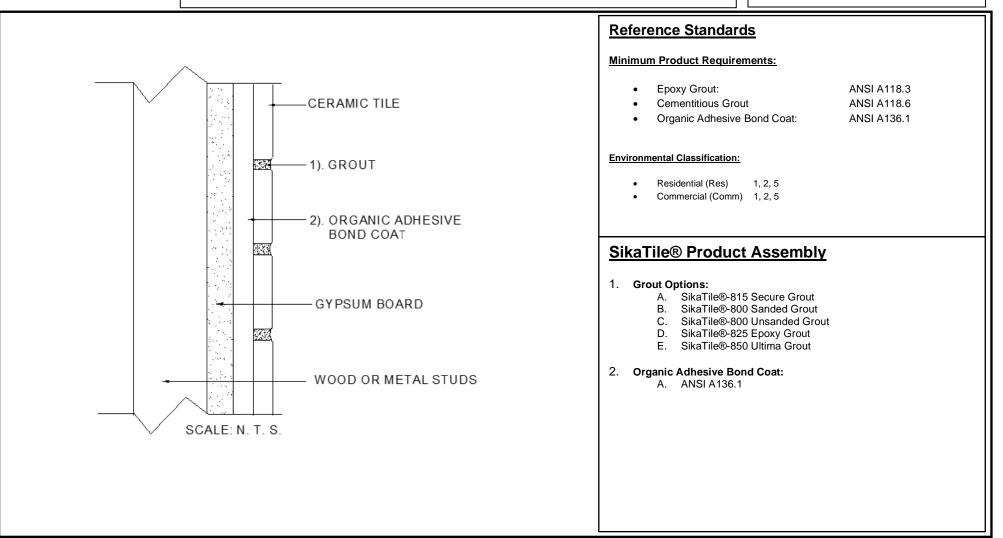

## INTERIOR WALLS OVER WOOD OR METAL STUDS

Wood or Metal Studs, Gypsum Board, Organic Adhesive, Ceramic Tile

SikaTile®: ST- W242 TCNA: W242\* \*See TCNA for complete uses and limitations.



BUILDING TRUST

DATE:



The preceding specifications are provided by Sika Corporation as a guide for informational purposes only and are not intended to replace sound engineering practice and judgment and should not be relied upon for that purposes. Sika Corporation makes no warranty of any kind, either express or implied, as to the accuracy, completeness, or the contents of these guide specifications. Sika Shall NOT BE RESPONSIBLE UNDER ANY LEGAL THEORY TO ANY TIGN ATTY FOR ANY DIRCT OR CONSEQUENTIAL DAMAGES OF ANY KIND ARISING FROM THE USE OF THESE GUIDE SPECIFICATIONS. The specifier, architect, engineer or design professional or contractor for a particular project bears the sole responsibility for the design of the system and for the preparation and approval of the specifications and determining their suitab