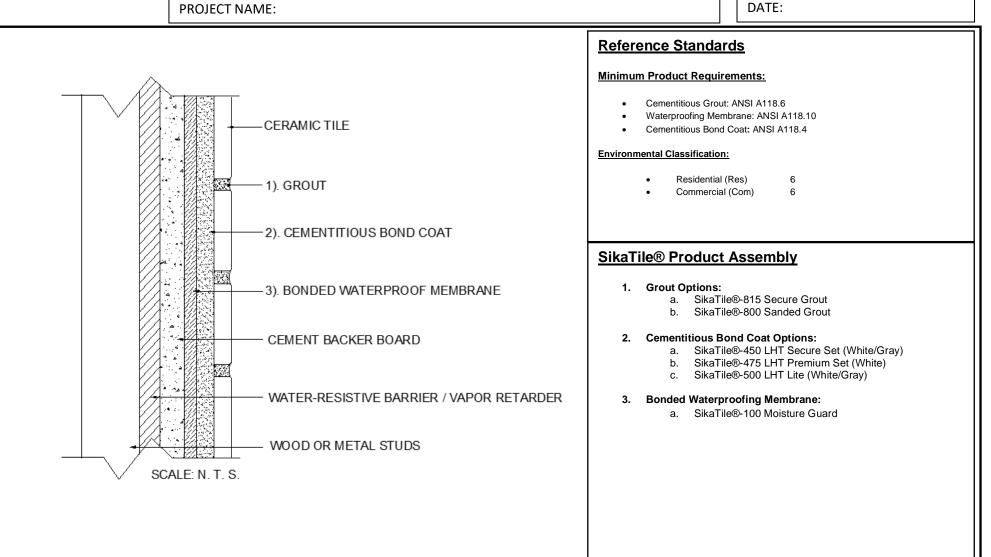

## EXTERIOR WALLS

Wood or Metal Studs, Cement Backer Board, Ceramic Tile

SikaTile: ST- W244E TCNA: W244E\* \*See TCNA for complete uses and limitations.

**PROJECT NAME:** 

The preceding specifications are provided by Sika Corporation as a guide for informational purposes only and are not intended to replace sound engineering practice and judgment and should not be relied upon for that purpose. Sika Corporation makes no warranty of any kind, either express or implied, as to the accuracy, completeness, or the contents of these guide specifications. Sika Corporation assumes no liability with respect to the provision or use of these guide specifications, nor shall any legal relationship be created by, or arise from, the provision of such specifications. SIKA SHALL NOT BE RESPONSIBLE UNDER ANY LEGAL THEORY TO ANY THIRD PARTY FOR ANY DIRECT OR CONSEQUENTIAL DAMAGES OF ANY KIND ARISING FROM THE USE OF THESE GUIDE SPECIFICATIONS. The specifications. architect, engineer or design professional or contractor for a particular project bears the sole responsibility for the design of the system and for the preparation and approval of the specifications and determining their suitability for a particular project or application. Prior to each use of any Sika product, the user must always read and follow the warnings and instructions on the product's most current Technical Data Sheet, product label and Material Safety Data Sheet which are available at www.usa.sika.com or by calling 800-933-7452. Nothing contained in any Sika materials relieves the user of the obligation to read and follow the warnings and instructions for each Sika product as set forth in the current Technical Data Sheet, product label and Material Safety Data Sheet prior to product use. All products and services provided by Sika Corporation are subject to its terms and conditions of sale available at www.us.sika.com.