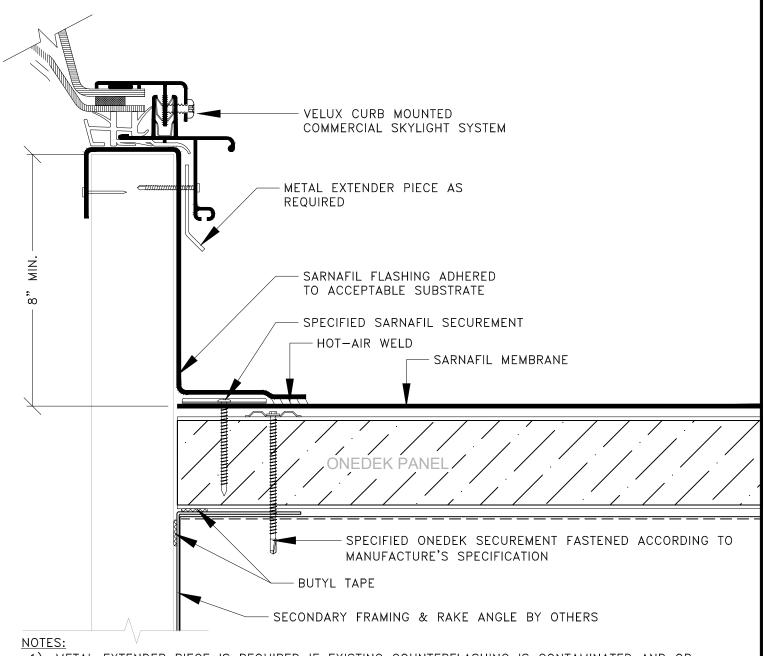

- 1) METAL EXTENDER PIECE IS REQUIRED IF EXISTING COUNTERFLASHING IS CONTAMINATED AND OR COUNTERFLASHING FASCIA IS LESS THAN 4" WIDE, FASTENED 12" O.C. WITH GROMMETTED FASTENER.
- 2) METAL COUNTERFLASHING IS TO BE INSTALLED TO MEET LOCAL CODES AND REQUIREMENTS.
- 3) REFER TO VELUX COMMERCIAL SKYLIGHT INSTALLATION INSTRUCTIONS.