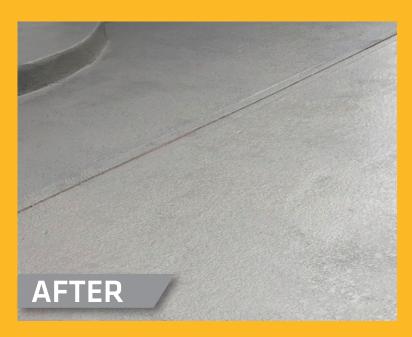

#### THE GO-TO PRODUCT FOR ALL SKILL LEVELS

SikaColor®-400 Opaque is a reactive acrylic solid color concrete stain that provides excellent physical properties intended to stain concrete or cement-based material.

#### **EASE OF PREPARATION AND APPLICATION**

With its unique ability to etch concrete surfaces, it simply requires the concrete surface to be clean, dry, and free of foreign contaminates. Eliminating the need for acid etching and preventing potential runoff of hydrochloric acid into soil and drainage systems. During application, SikaColor®-400 Opaque etches the surface of concrete substrates, allowing the stain to penetrate the substrate, resulting in superior adhesion and lessen the potential for delamination.