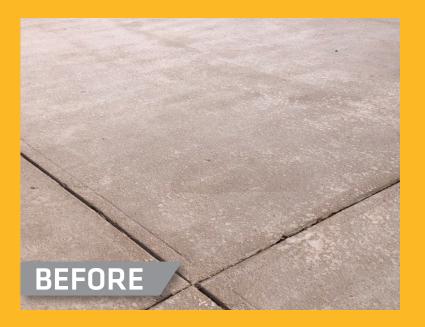

#### THE GO-TO PRODUCT FOR ALL SKILL LEVELS

SikaColor®-400 Opaque is a reactive acrylic solid color concrete stain that provides excellent physical properties intended to stain concrete or cement-based material.

#### **EASE OF PREPARATION AND APPLICATION**

With its unique ability to etch concrete surfaces, it simply requires the concrete surface to be clean, dry, and free of foreign contaminates. Eliminating the need for acid etching and preventing potential runoff of hydrochloric acid into soil and drainage systems. During application, SikaColor®-400 Opaque etches the surface of concrete substrates, allowing the stain to penetrate the substrate, resulting in superior adhesion and lessen the potential for delamination.