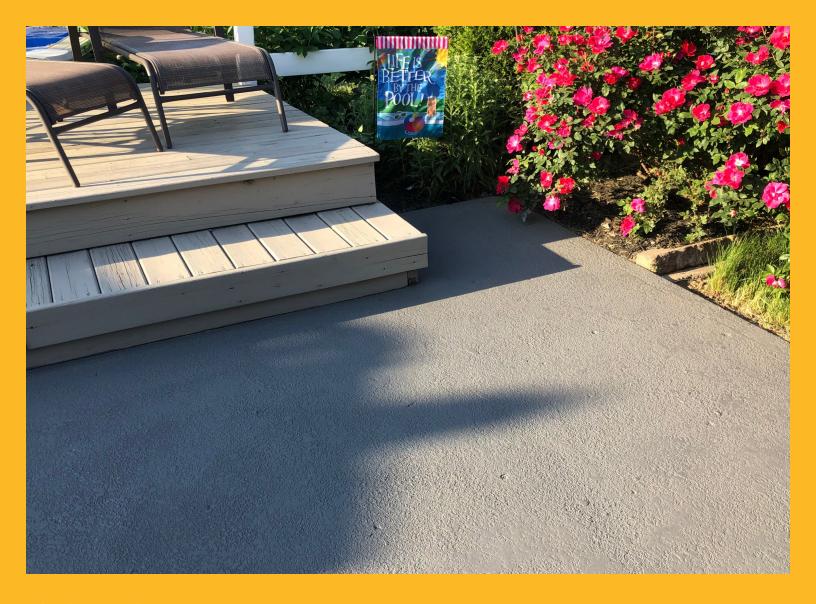

#### **TYPICAL APPLICATIONS:**

- Uncolored, integrally colored, and stamped concrete surfaces
- Residential driveways, patios, porches, garage floors, retaining walls, and sidewalks
- Commercial hardscapes, walkways, vestibules, stairways, and entryways