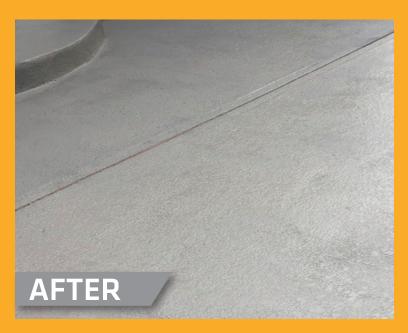

#### EASE OF PREPARATION AND APPLICATION

With its unique ability to etch concrete surfaces, it simply requires the concrete surface to be clean, dry, and free of foreign contaminates. Eliminating the need for acid etching and preventing potential runoff of hydrochloric acid into soil and drainage systems. During application, SikaColor®-400 Opaque etches the surface of concrete substrates, allowing the stain to penetrate the substrate, resulting in superior adhesion and lessen the potential for delamination.