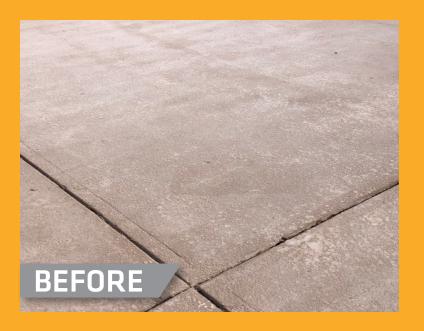

#### EASE OF PREPARATION AND APPLICATION

With its unique ability to etch concrete surfaces, it simply requires the concrete surface to be clean, dry, and free of foreign contaminates. Eliminating the need for acid etching and preventing potential runoff of hydrochloric acid into soil and drainage systems. During application, SikaColor®-400 Opaque etches the surface of concrete substrates, allowing the stain to penetrate the substrate, resulting in superior adhesion and lessen the potential for delamination.