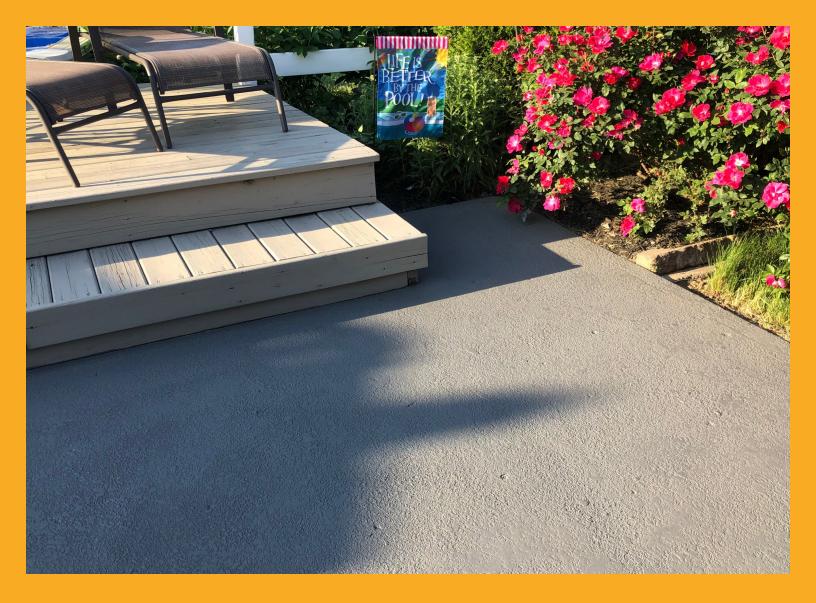

#### **TYPICAL APPLICATIONS:**

- Uncolored, integrally colored, and stamped concrete surfaces
- Residential driveways, patios, porches, garage floors, retaining walls, and sidewalks
- Commercial hardscapes, walkways, vestibules, stairways, and entryways