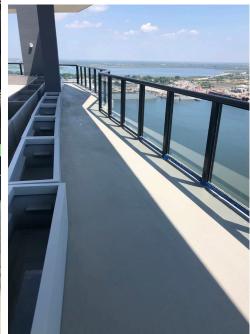

## PROJECT DESCRIPTION

A cross sell opportunity among multiple business units, Sika presented a unique position of being able to produce multiple products and water-proofing systems in the same custom colors chose by the specifiers and owners. Roofpro could be left exposed and sanded for aggregate finish while providing roof membrane protection over occupied spaces. Roofpro was chosen to compliment the modern architecture while still providing the best waterproofing protection.

## PROJECT SOLUTIONS

The roof membrane over occupied spaces could be left exposed, with aggregate added for nonslip and custom colored to match the other finishes/textures of the modern design. As a result, a 20 year roof system that matches the Sika deckpro coatings elsewhere on the building was installed.