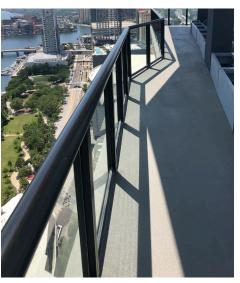

## PROJECT DESCRIPTION

A cross sell opportunity among multiple business units, Sika presented a unique position of being able to produce multiple products and water-proofing systems in the same custom colors chose by the specifiers and owners. Roofpro could be left exposed and sanded for aggregate finish while providing roof membrane protection over occupied spaces. Roofpro was chosen to compliment the modern architecture while still providing the best waterproofing protection.

## PROJECT SOLUTIONS

The roof membrane over occupied spaces could be left exposed, with aggregate added for nonslip and custom colored to match the other finishes/textures of the modern design. As a result, a 20 year roof system that matches the Sika deckpro coatings elsewhere on the building was installed.