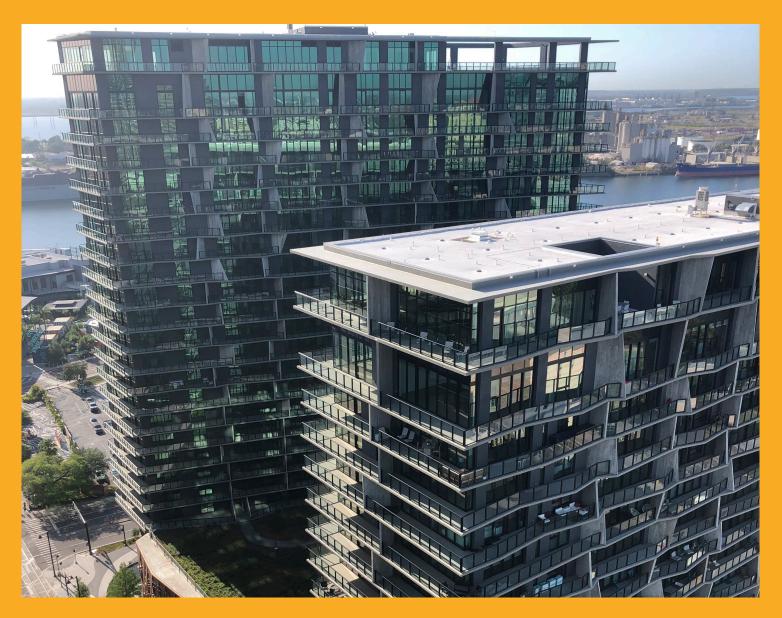

# SIKA AT WORK

Tampa Water Street - Heron Tampa, FL

LIQUID APPLIED ROOFING & WATERPROOFING Sikalastic®RoofPro 20 - 621TC Custom Color

## PROJECT DESCRIPTION

A cross sell opportunity among multiple business units, Sika presented a unique position of being able to produce multiple products and water-proofing systems in the same custom colors chose by the specifiers and owners. Roofpro could be left exposed and sanded for aggregate finish while providing roof membrane protection over occupied spaces. Roofpro was chosen to compliment the modern architecture while still providing the best waterproofing protection.

## PROJECT SOLUTIONS

The roof membrane over occupied spaces could be left exposed, with aggregate added for nonslip and custom colored to match the other finishes/textures of the modern design. As a result, a 20 year roof system that matches the Sika deckpro coatings elsewhere on the building was installed.