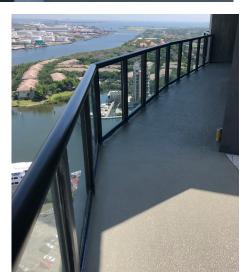

## PROJECT DESCRIPTION

A cross sell opportunity among multiple business units, Sika presented a unique position of being able to produce multiple products and water-proofing systems in the same custom colors chose by the specifiers and owners. Roofpro could be left exposed and sanded for aggregate finish while providing roof membrane protection over occupied spaces. Roofpro was chosen to compliment the modern architecture while still providing the best waterproofing protection.

## PROJECT SOLUTIONS

The roof membrane over occupied spaces could be left exposed, with aggregate added for nonslip and custom colored to match the other finishes/textures of the modern design. As a result, a 20 year roof system that matches the Sika deckpro coatings elsewhere on the building was installed.