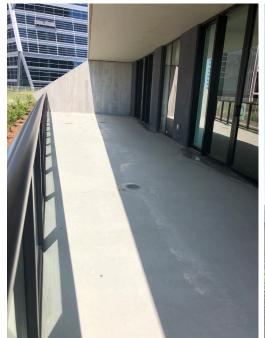

## PROJECT DESCRIPTION

A cross sell opportunity among multiple business units, Sika presented a unique position of being able to produce multiple products and water-proofing systems in the same custom colors chose by the specifiers and owners. Roofpro could be left exposed and sanded for aggregate finish while providing roof membrane protection over occupied spaces. Roofpro was chosen to compliment the modern architecture while still providing the best waterproofing protection.

## PROJECT SOLUTIONS

The roof membrane over occupied spaces could be left exposed, with aggregate added for nonslip and custom colored to match the other finishes/textures of the modern design. As a result, a 20 year roof system that matches the Sika deckpro coatings elsewhere on the building was installed.