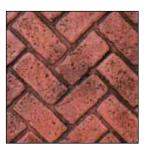

### **Old Chicago Running Bond Brick**

Pattern # S6600

Recommended Contractor Set: 10 Rigid, 2 Flex, 1 Skin, 1 Roller Sleeve

Suggested Touch-up and Detailing Tools:

Touch-up Texture Skin: Old Chicago – S73180-TS
Touch-up Texture Roller Sleeve: Old Chicago – SR0966