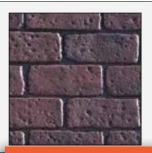

### **Old Chicago Herringbone Brick**

Pattern # S6700

Recommended Contractor Set: 10 Rigid, 2 Flex, 1 Skin, 1 Roller Sleeve

Suggested Touch-up and Detailing Tools:

Touch-up Texture Skin: Old Chicago – S73180-TS Touch-up Texture Roller Sleeve: Old Chicago - SR0966

Chisels: 2", 4", & 8" Touch-up Wheel: 3/8"

Grout Line Width: 3/8"-7/8' Grout Line Depth: 1/16"-1/4 Brick Size: 8 1/2" x 4"