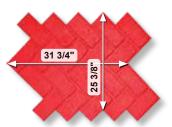

### **Old Chicago Herringbone Brick**

Pattern # S6700

Recommended Contractor Set: 10 Rigid, 2 Flex, 1 Skin, 1 Roller Sleeve

Suggested Touch-up and Detailing Tools:

Touch-up Texture Skin: Old Chicago – S73180-TS Touch-up Texture Roller Sleeve: Old Chicago - SR0966

Chisels: 2", 4", & 8" Touch-up Wheel: 3/8"

Grout Line Width: 3/8"-7/8' Grout Line Depth: 1/16"-1/4 Brick Size: 8 1/2" x 4"