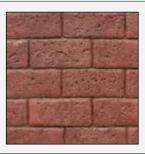

### **Old Chicago Running Bond Brick**

Pattern # S6600

Recommended Contractor Set: 10 Rigid, 2 Flex, 1 Skin, 1 Roller Sleeve

Suggested Touch-up and Detailing Tools:

Touch-up Texture Skin: Old Chicago – S73180-TS
Touch-up Texture Roller Sleeve: Old Chicago – SR0966

Chisels: 2", 4", & 8" Touch-up Wheel: 3/8"

213/8"

9" Old Chicago Texture Roller Sleeve

Pattern # SR0966 Patent No. 9,079,330

9" New Brick Texture Roller Sleeve

Pattern # SR0960 Patent No. 9,079,330