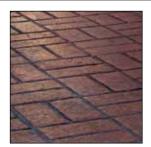

### **Old Chicago Running Bond Brick**

Pattern # S6600

Recommended Contractor Set: 10 Rigid, 2 Flex, 1 Skin, 1 Roller Sleeve

Suggested Touch-up and Detailing Tools:

Touch-up Texture Skin: Old Chicago – S73180-TS
Touch-up Texture Roller Sleeve: Old Chicago – SR0966