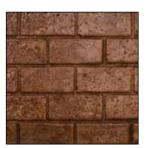

### **Old Chicago Running Bond Brick**

Pattern # S6600

Recommended Contractor Set: 10 Rigid, 2 Flex, 1 Skin, 1 Roller Sleeve

Suggested Touch-up and Detailing Tools:

Touch-up Texture Skin: Old Chicago – S73180-TS
Touch-up Texture Roller Sleeve: Old Chicago – SR0966

Chisels: 2", 4", & 8" Touch-up Wheel: 3/8"

213/8"

9" Old Chicago Texture Roller Sleeve

Pattern # SR0966 Patent No. 9,079,330

9" New Brick Texture Roller Sleeve

Pattern # SR0960 Patent No. 9,079,330