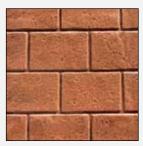

### Pennsylvania Avenue Brick Running Bond

Pattern # \$6605

Recommended Contractor Set: 10 Rigid, 2 Flex, 1 Skin, 1 Roller Sleeve

Suggested Touch-up and Detailing Tools:

Touch-up Texture Skin: Old Chicago - S73180-TS

Touch-up Texture Roller Sleeve: Old Chicago – SR0966

Chisels: 2", 4", & 8" Touch-up Wheel: 3/16"

Grout Line Width: 1/4"-3/8" Brick Size: 8" x 3 7/8"