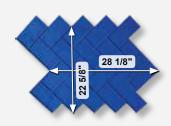

### **New Brick Herringbone**

Pattern # S6000

Recommended Contractor Set: 10 Rigid, 2 Flex, 1 Skin, 1 Roller Sleeve

Suggested Touch-up and Detailing Tools:
Touch-up Texture Skin: New Brick – S7318-TS
Touch-up Texture Roller Sleeve: New Brick – SR0960
Chisels: 2", 4", & 8" Touch-up Wheel: 3/16" or 3/8"

#### **New Brick Basket Weave**

Pattern # S6100

Recommended Contractor Set: 10 Rigid, 2 Flex, 1 Skin, 1 Roller Sleeve

Suggested Touch-up and Detailing Tools:

Touch-up Texture Skin: New Brick – S7318-TS

Touch-up Texture Roller Sleeve: New Brick – SR0960