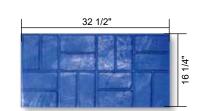

### **New Brick Running Bond**

Pattern # S6200

Recommended Contractor Set: 10 Rigid, 2 Flex, 1 Skin, 1 Roller Sleeve

Suggested Touch-up and Detailing Tools:
Touch-up Texture Skin: New Brick – S7318-TS
Touch-up Texture Roller Sleeve: New Brick – SR0960
Chisels: 2", 4", & 8" Touch-up Wheel: 3/16" or 3/8"