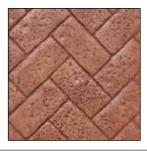

### **Old Chicago Herringbone Brick**

Pattern # S6700

Recommended Contractor Set: 10 Rigid, 2 Flex, 1 Skin, 1 Roller Sleeve

Suggested Touch-up and Detailing Tools:

Touch-up Texture Skin: Old Chicago – S73180-TS Touch-up Texture Roller Sleeve: Old Chicago - SR0966

Chisels: 2", 4", & 8" Touch-up Wheel: 3/8"

Grout Line Width: 3/8"-7/8' Grout Line Depth: 1/16"-1/4 Brick Size: 8 1/2" x 4"