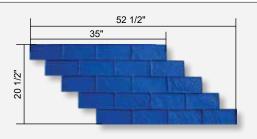

Chisels: 2", 4", & 8" Touch-up Wheel: 3/8"

213/8"

9" Old Chicago Texture Roller Sleeve

Pattern # SR0966 Patent No. 9,079,330

9" New Brick Texture Roller Sleeve

Pattern # SR0960 Patent No. 9,079,330

**Old Chicago** Touch-up Texture Skin Pattern # S73180-TS

**New Brick Touch-up Texture Skin** Pattern # S7318-TS