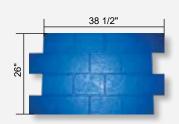

### **Old Chicago Running Bond Brick**

Pattern # S6600

Recommended Contractor Set: 10 Rigid, 2 Flex, 1 Skin, 1 Roller Sleeve

Suggested Touch-up and Detailing Tools:

Touch-up Texture Skin: Old Chicago – S73180-TS
Touch-up Texture Roller Sleeve: Old Chicago – SR0966

Chisels: 2", 4", & 8" Touch-up Wheel: 3/8"

213/8"

9" Old Chicago Texture Roller Sleeve

Pattern # SR0966 Patent No. 9,079,330

9" New Brick Texture Roller Sleeve

Pattern # SR0960 Patent No. 9,079,330