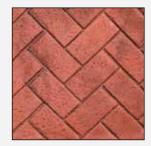

### **New Brick Herringbone**

Pattern # S6000

Recommended Contractor Set: 10 Rigid, 2 Flex, 1 Skin, 1 Roller Sleeve

Suggested Touch-up and Detailing Tools:
Touch-up Texture Skin: New Brick – S7318-TS
Touch-up Texture Roller Sleeve: New Brick – SR0960
Chisels: 2", 4", & 8" Touch-up Wheel: 3/16" or 3/8"