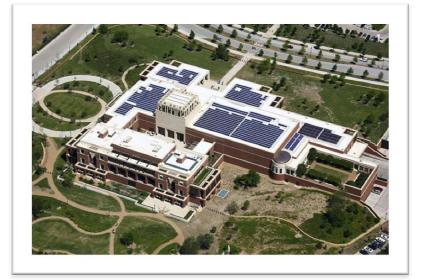

#### **PROJECT DESCRIPTION**

The roof on the George W. Bush Presidential Center has many different levels and features green roofs, plazas, rooftop photovoltaic arrays, and rooftop solar hot water panels.

The building owner wanted a roof that incorporated reflective roof surfaces, for energy efficiency, and a waterproofing membrane that could handle plazas and a green roof that had been incorporated into the site. The owner wanted this to be a 100-year building and required a roof system with long-term durability, the strength of hot-air welded seams and strong resistance to weathering.