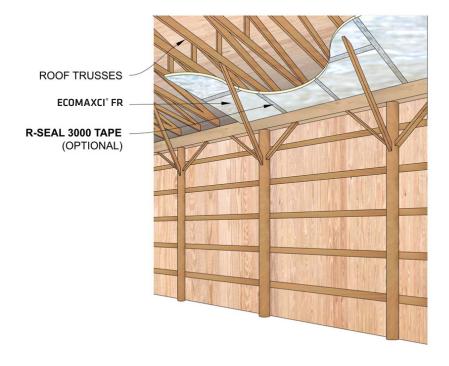

## AGRICULTURAL, FARM, STORAGE BUILDINGS AND OTHER LIGHT COMMERCIAL STRUCTURE APPLICATIONS

Rmax ECOMAXci\* FR may be used as an exposed, finished, continuous insulation (ci) system in agricultural, farm, storage buildings and other light commercial structures. It may be secured directly to the wood or metal framing members, or use Rmax PVC insulation clips for an easy yet clean, professional installation.